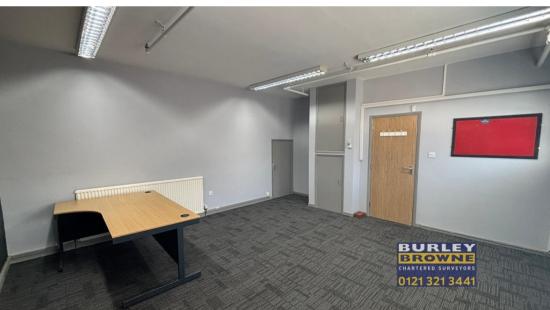

## DESCRIPTION

The premises comprise a first floor office benefitting from suspended ceiling, plaster painted walls, carpeting and air conditioning. A shared kitchen and separate male and female WCs are available in common areas.