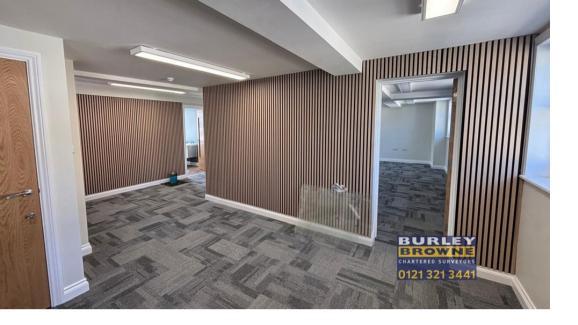

## **DESCRIPTION**

The subject property is available as a whole or separately and is laid out across the first and second floors and accessed via a private ground floor entrance via a spiral staircase. The suites are self contained with newly installed modern kitchens and male/female WCs. The property benefits from wall panelling and new carpet tiles, LED lighting and heating system. The thermal efficiency of the property has been improved with upgraded wall linings and secondary glazing.