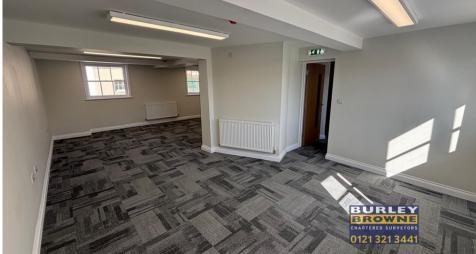

## **DESCRIPTION**

The subject property is available as a whole or separately and is laid out across the first and second floors and accessed via a private ground floor entrance via a spiral staircase. The suites are self contained with newly installed modern kitchens and male/female WCs. The property benefits from wall panelling and new carpet tiles, LED lighting and heating system. The thermal efficiency of the property has been improved with upgraded wall linings and secondary glazing.