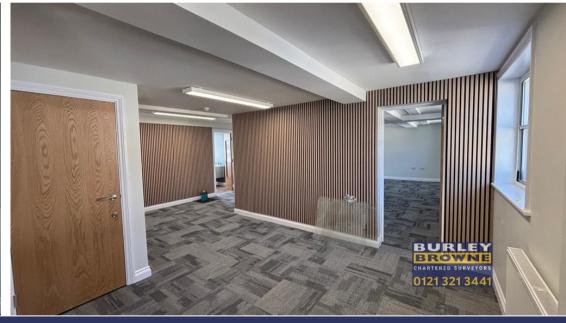

## **DESCRIPTION**

The subject property is available as a whole or separately and is laid out across the first and second floors and accessed via a private ground floor entrance via a spiral staircase. The suites are self contained with newly installed modern kitchens and male/female WCs. The property benefits from wall panelling and new carpet tiles, LED lighting and heating system. The thermal efficiency of the property has been improved with upgraded wall linings and secondary glazing.