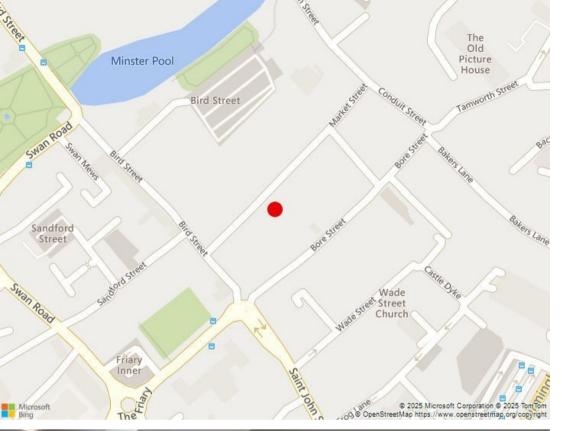

## **LOCATION**

The property is prominent situated on the pedestrianised Market Street, a popular and thriving location in the heart of Lichfield City Centre. Lichfield is a thriving Cathedral City offering a strong mix of local independent and national occupiers including Waterstones, Oxfam and the Samuel Johnson Museum.

Lichfield is located 15 miles north east of Birmingham, and also neighbours the conurbations of Tamworth to the east and Sutton Coldfield to the south.