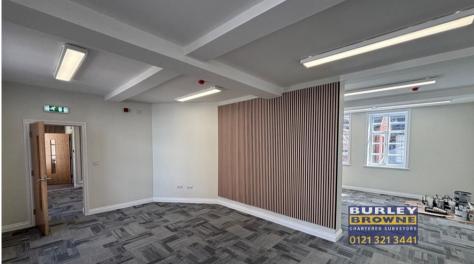

## **DESCRIPTION**

The subject property is available as a whole or separately and is laid out across the first and second floors and accessed via a private ground floor entrance via a spiral staircase. The suites are self contained with newly installed modern kitchens and male/female WCs. The property benefits from wall panelling and new carpet tiles, LED lighting and heating system. The thermal efficiency of the property has been improved with upgraded wall linings and secondary glazing.