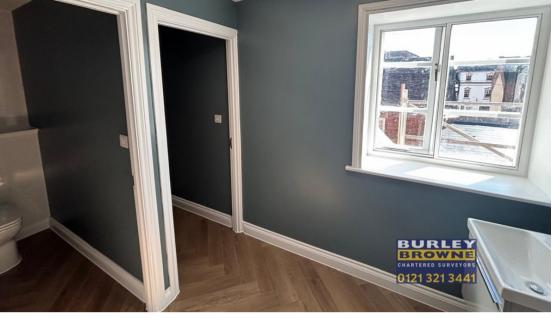

## **DESCRIPTION**

The subject property is available as a whole or separately and is laid out across the first and second floors and accessed via a private ground floor entrance via a spiral staircase. The suites are self contained with newly installed modern kitchens and male/female WCs. The property benefits from wall panelling and new carpet tiles, LED lighting and heating system. The thermal efficiency of the property has been improved with upgraded wall linings and secondary glazing.