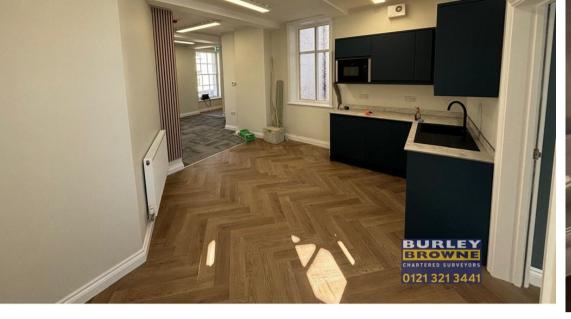

## **DESCRIPTION**

The subject property is available as a whole or separately and is laid out across the first and second floors and accessed via a private ground floor entrance via a spiral staircase. The suites are self contained with newly installed modern kitchens and male/female WCs. The property benefits from wall panelling and new carpet tiles, LED lighting and heating system. The thermal efficiency of the property has been improved with upgraded wall linings and secondary glazing.