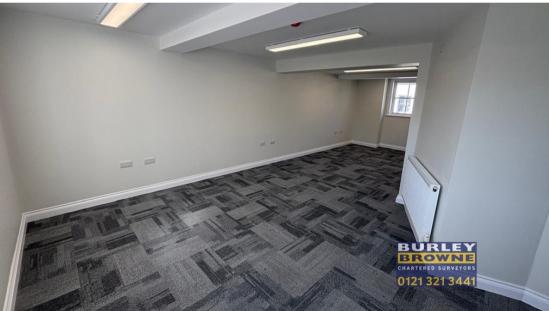

## **DESCRIPTION**

The subject property is available as a whole or separately and is laid out across the first and second floors and accessed via a private ground floor entrance via a spiral staircase. The suites are self contained with newly installed modern kitchens and male/female WCs. The property benefits from wall panelling and new carpet tiles, LED lighting and heating system. The thermal efficiency of the property has been improved with upgraded wall linings and secondary glazing.