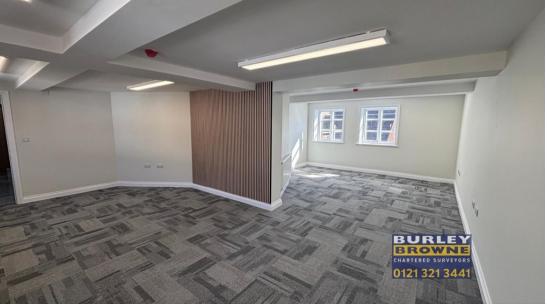

## **DESCRIPTION**

The subject property is available as a whole or separately and is laid out across the first and second floors and accessed via a private ground floor entrance via a spiral staircase. The suites are self contained with newly installed modern kitchens and male/female WCs. The property benefits from wall panelling and new carpet tiles, LED lighting and heating system. The thermal efficiency of the property has been improved with upgraded wall linings and secondary glazing.