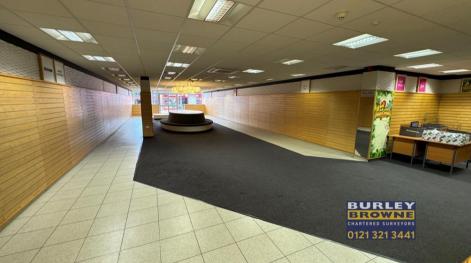

#### **DESCRIPTION**

A self-contained retail unit providing a large ground floor sales area with ancillary office and loading to the rear with first floor ancillary storage, offices, staffroom / kitchen and WC's.

| Area                                   | SqFt  | SqM    |
|----------------------------------------|-------|--------|
| Ground Floor Sales Area                | 2,111 | 196.11 |
| Ground floor ancillary / office        | 55    | 5.11   |
| First Floor ancillary office & storage | 1,968 | 182.83 |
| Total Floor Area                       | 4,134 | 384.05 |