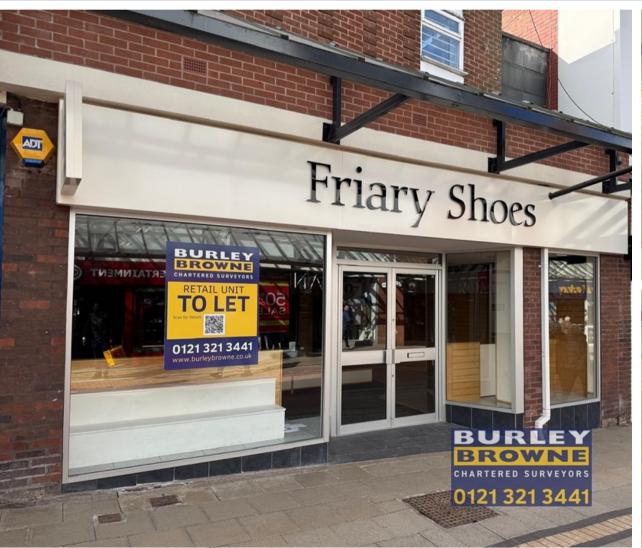

# **RETAIL UNIT TO LET**

32 Bakers Lane, Lichfield, Staffordshire, WS13 6NG

4,134 SqFt (384.05 SqM) | £45,000 per annum exclusive

#### **KEY FEATURES**

- Prominent self contained retail unit
- Prime position in the heart of Lichfield
- Starbucks, Coop Travel, Tesco Express, Sea Salt & KFC close by.
- Adjacent to Everyman Cinema scheme coming early 2026
- Virtual Tour click here

## **LOCATION**

The property is situated in a prime location on Bakers Lane within Three Spires Shopping Centre, the principle shopping area of Lichfield City Centre. Notable retailers within Three Spires include **Starbucks**, **Seasalt**, **Holland and Barrett**, **Costa Coffee** and **Peacocks**.