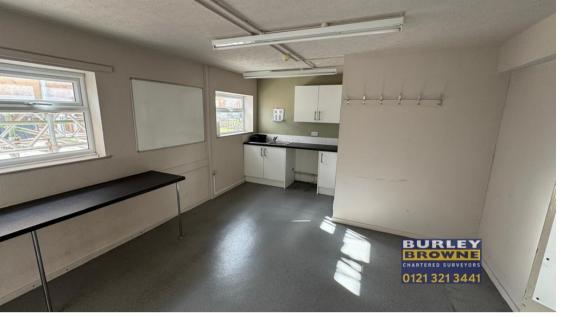

#### **DESCRIPTION**

A self-contained retail unit providing a large ground floor sales area with ancillary office and loading to the rear with first floor ancillary storage, offices, staffroom / kitchen and WC's.