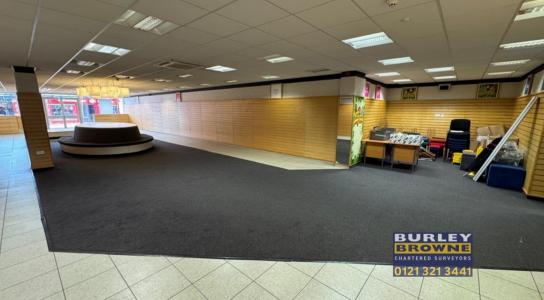

#### **DESCRIPTION**

A self-contained retail unit providing a large ground floor sales area with ancillary office and loading to the rear with first floor ancillary storage, offices, staffroom / kitchen and WC's.

| Area                                   | SqFt  | SqM    |
|----------------------------------------|-------|--------|
| Ground Floor Sales Area                | 2,111 | 196.11 |
| Ground floor ancillary / office        | 55    | 5.11   |
| First Floor ancillary office & storage | 1,968 | 182.83 |
| Total Floor Area                       | 4,134 | 384.05 |