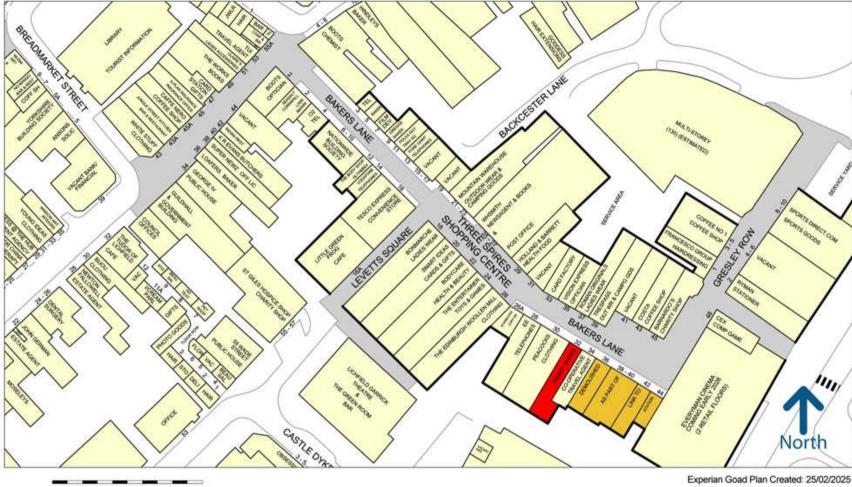

## **LOCATION**

The property is situated in a prime location on Bakers Lane within Three Spires Shopping Centre, the principle shopping area of Lichfield City Centre. Notable retailers within Three Spires include **Starbucks**, **Seasalt**, **Holland and Barrett**, **Costa Coffee** and **Peacocks**.

50 metres Copyright and confidentiality Experian, 2024. Crown copyright and database rights 2024. OS AC0000807366

Created By: Burley Browne For more information on our products and services: www.experian.co.uk/business-products/goad | salesG@uk.experian.com