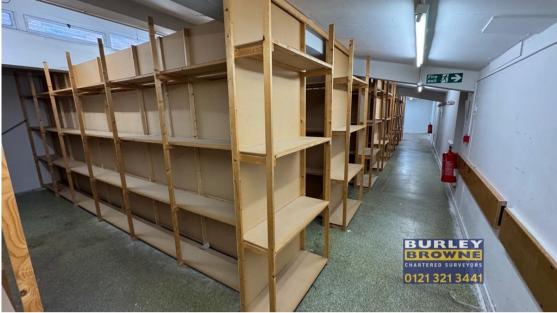

#### **DESCRIPTION**

A self-contained retail unit providing a large ground floor sales area with ancillary office and loading to the rear with first floor ancillary storage, offices, staffroom / kitchen and WC's.

| Area                                   | SqFt  | SqM    |
|----------------------------------------|-------|--------|
| Ground Floor Sales Area                | 2,111 | 196.11 |
| Ground floor ancillary / office        | 55    | 5.11   |
| First Floor ancillary office & storage | 1,968 | 182.83 |
| Total Floor Area                       | 4,134 | 384.05 |