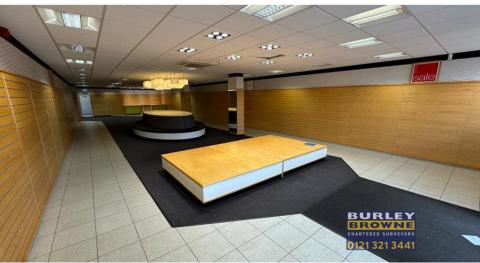

#### **DESCRIPTION**

A self-contained retail unit providing a large ground floor sales area with ancillary office and loading to the rear with first floor ancillary storage, offices, staffroom / kitchen and WC's.

| Area                                   | SqFt  | SqM    |
|----------------------------------------|-------|--------|
| Ground Floor Sales Area                | 2,111 | 196.11 |
| Ground floor ancillary / office        | 55    | 5.11   |
| First Floor ancillary office & storage | 1,968 | 182.83 |
| Total Floor Area                       | 4,134 | 384.05 |