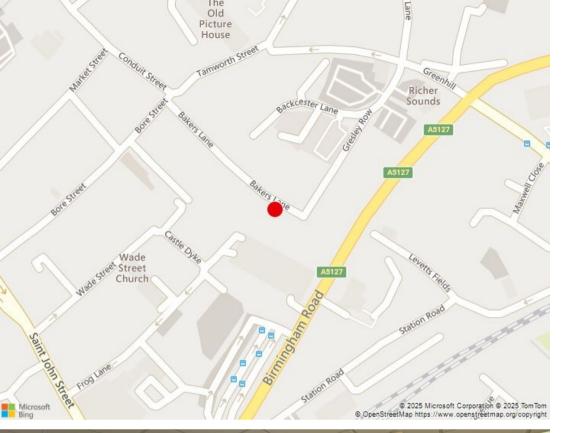

## **LOCATION**

The property is situated in a prime location on Bakers Lane within Three Spires Shopping Centre, the principle shopping area of Lichfield City Centre. Notable retailers within Three Spires include **Starbucks**, **Seasalt**, **Holland and Barrett**, **Costa Coffee** and **Peacocks**.

The property is also adjacent to the forthcoming Everyman Cinema being built on the former Debenhams site, which is expected to open in early 2026. Lichfield is a thriving Cathedral City offering a strong mix of local independent and national retail, restaurant and bar operators that include **ASK Italian**, **Waterstones**, **Loungers**, **Fat Face** and **White Stuff**. Lichfield is located 15 miles north east of Birmingham, and also neighbours the conurbations of Tamworth to the east and Sutton Coldfield to the south.