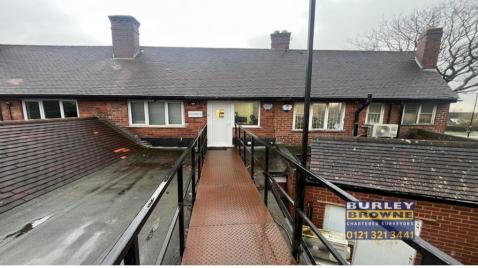

## **DESCRIPTION**

The premises comprise of self contained first floor offices which are approached via an external staircase situated at the rear of the property. The offices have a self contained entrance with a large reception/office leading to a hallway and with a further large office to the front with separate kitchenette, 2 WCs together with a photocopy and store room.