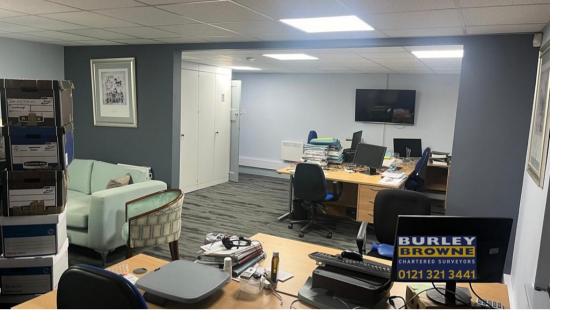

## **DESCRIPTION**

The premises comprise of self contained first floor offices which are approached via an external staircase situated at the rear of the property. The offices have a self contained entrance with a large reception/office leading to a hallway and with a further large office to the front with separate kitchenette, 2 WCs together with a photocopy and store room.