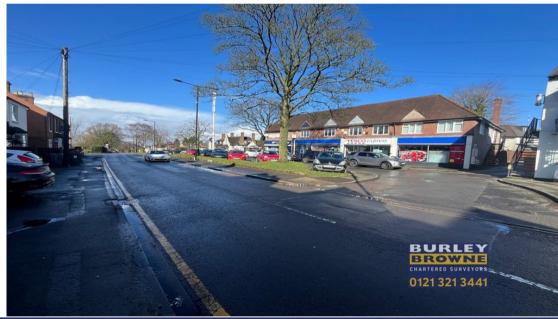

## **LOCATION**

The premises front Walsall Road (A454) within a local parade close to its junction with Four Oaks common Road, behind a small service road/parking area off Walsall Road.

Neighbouring retailers within the parade include Tesco Express, Sainsbury's, Estate Agents, Fish & Chip Shop and other local retailers.

The parade is a little under 1 mile to the west of Mere Green and surrounding good quality residential area.