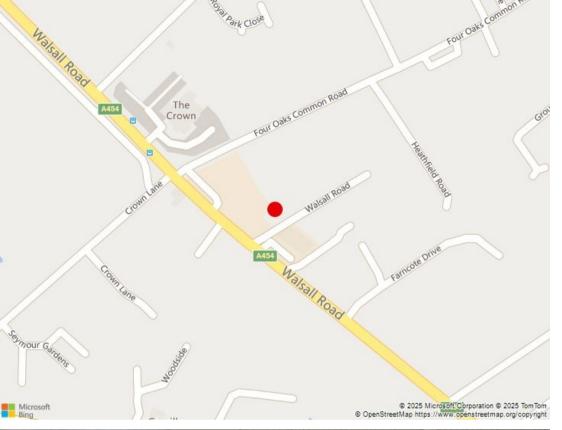

## **LOCATION**

The premises front Walsall Road (A454) within a local parade close to its junction with Four Oaks common Road, behind a small service road/parking area off Walsall Road.

Neighbouring retailers within the parade include Tesco Express, Sainsbury's, Estate Agents, Fish & Chip Shop and other local retailers.

The parade is a little under 1 mile to the west of Mere Green and surrounding good quality residential area.

# 82a Walsall Road, Sutton Coldfield, West Midlands, B74 4QY

Not to Scale. Produced by The Plan Portal 2025 For Illustrative Purposes Only.