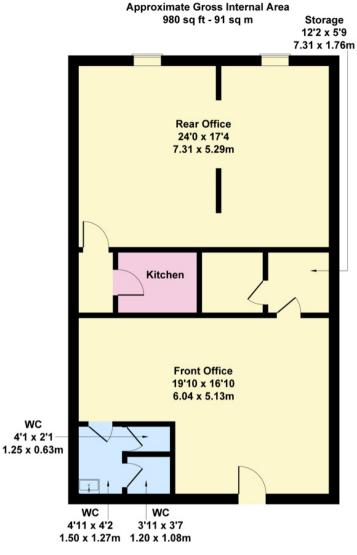

## **DESCRIPTION**

The premises comprise of self contained first floor offices which are approached via an external staircase situated at the rear of the property. The offices have a self contained entrance with a large reception/office leading to a hallway and with a further large office to the front with separate kitchenette, 2 WCs together with a photocopy and store room.

| Area             | SqFt | SqM   |
|------------------|------|-------|
| First floor      | 804  | 74.69 |
| Total Floor Area | 804  | 74.69 |

# 82a Walsall Road, Sutton Coldfield, West Midlands, B74 4QY

Not to Scale. Produced by The Plan Portal 2025 For Illustrative Purposes Only.