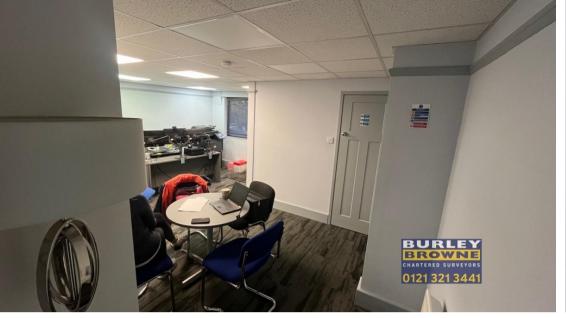

## **DESCRIPTION**

The premises comprise of self contained first floor offices which are approached via an external staircase situated at the rear of the property. The offices have a self contained entrance with a large reception/office leading to a hallway and with a further large office to the front with separate kitchenette, 2 WCs together with a photocopy and store room.