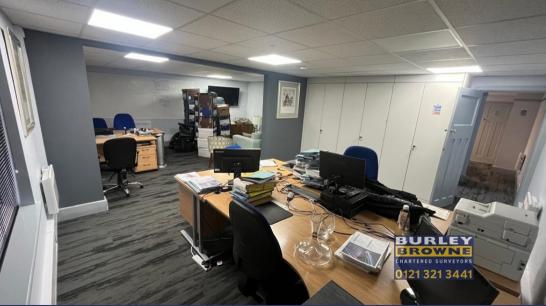

## **DESCRIPTION**

The premises comprise of self contained first floor offices which are approached via an external staircase situated at the rear of the property. The offices have a self contained entrance with a large reception/office leading to a hallway and with a further large office to the front with separate kitchenette, 2 WCs together with a photocopy and store room.