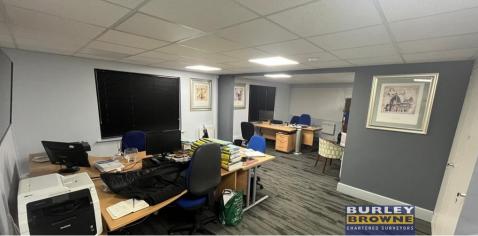

## **DESCRIPTION**

The premises comprise of self contained first floor offices which are approached via an external staircase situated at the rear of the property. The offices have a self contained entrance with a large reception/office leading to a hallway and with a further large office to the front with separate kitchenette, 2 WCs together with a photocopy and store room.