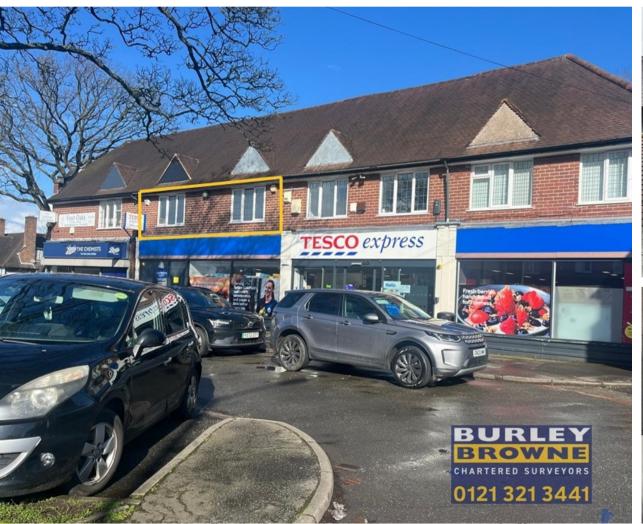

# **SELF - CONTAINED FIRST FLOOR OFFICES TO LET**

82a Walsall Road, Four Oaks, Sutton Coldfield, West Midlands, B74 4QY

804 SqFt (74.69 SqM) £11,500 per annum exclusive

#### **KEY FEATURES**

- Prominent first floor offices in Four Oaks
- Situated in popular affluent parade
- Neighbouring occupiers include Tesco Express & Sainsburys
- LED Lighting
- New Lease
- Busy Main Road location

## **LOCATION**

The premises front Walsall Road (A454) within a local parade close to its junction with Four Oaks common Road, behind a small service road/parking area off Walsall Road.

Neighbouring retailers within the parade include Tesco Express, Sainsbury's, Estate Agents, Fish & Chip Shop and other local retailers.