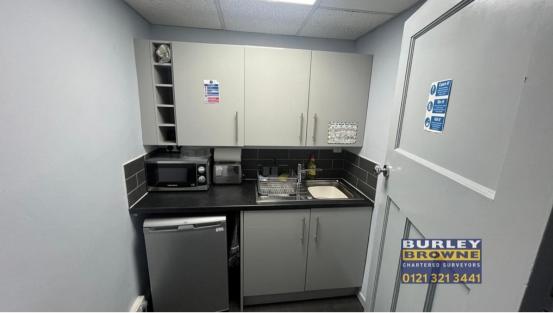

## **DESCRIPTION**

The premises comprise of self contained first floor offices which are approached via an external staircase situated at the rear of the property. The offices have a self contained entrance with a large reception/office leading to a hallway and with a further large office to the front with separate kitchenette, 2 WCs together with a photocopy and store room.