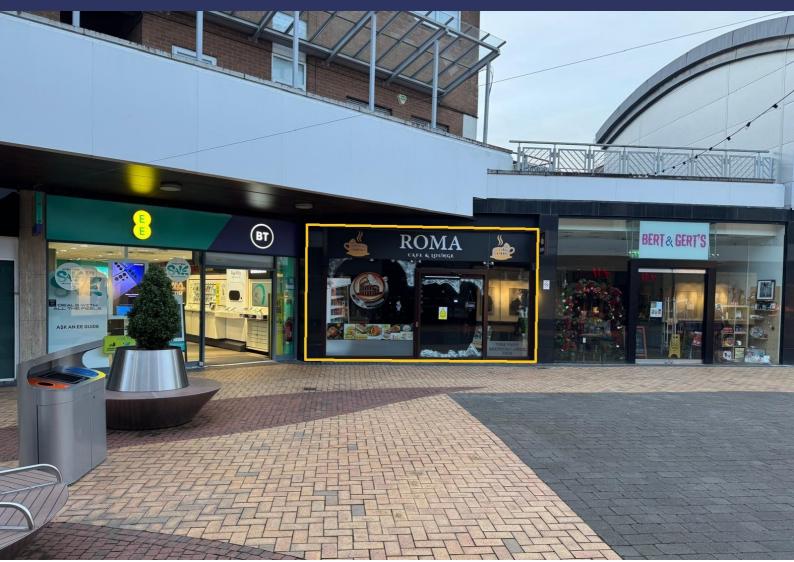

# **RETAIL UNIT TO LET**

Gracechurch Shopping Centre, 114 The Parade, Sutton Coldfield, West Midlands, B72 1PA

#### **Key Features**

- Good quality fitted out unit ready for immediate occupation.
- Rent inclusive of service charge
- Will suit independent retailer.

- Neighbouring occupiers include H&M, EE, Pandora and Bert & Gerts Art Centre.
- Flexible lease terms

## DESCRIPTION

A self-contained ground floor retail unit previously operating as a coffee shop providing ground floor sales with first floor ancillary accommodation.

| Area                  | SqFt  | SqM    |
|-----------------------|-------|--------|
| Ground Floor Sales    | 1,725 | 160.25 |
| First Floor Ancillary | 661   | 61.41  |
| Total Floor Area      | 2,386 | 221.66 |