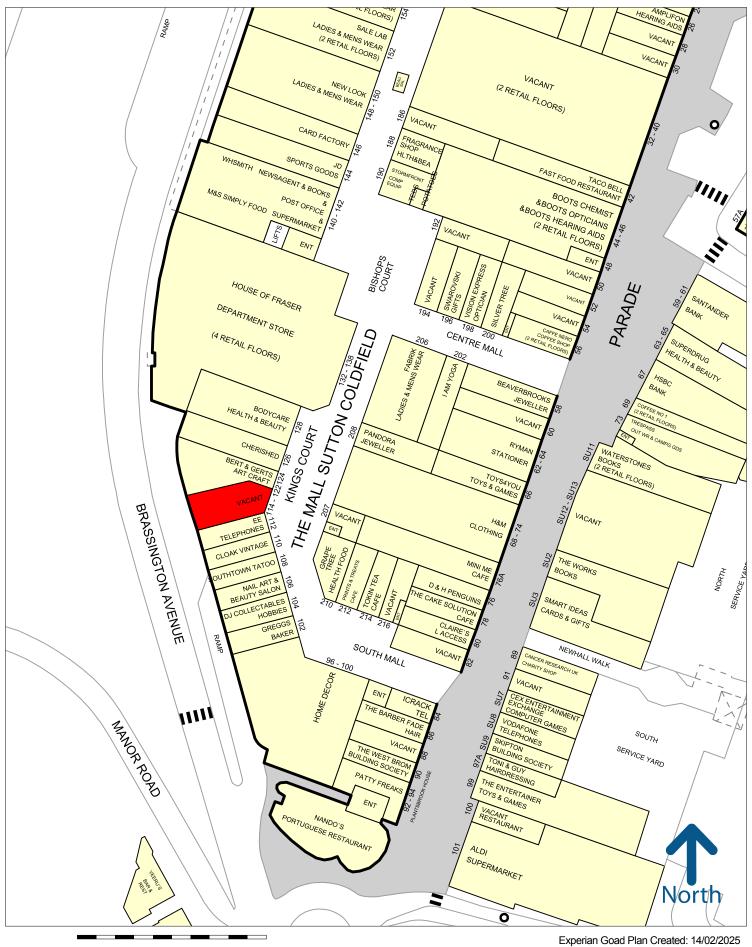

# **RETAIL UNIT TO LET**

Gracechurch Shopping Centre, 114 The Parade, Sutton Coldfield, West Midlands, B72 1PA

#### **Key Features**

- Good quality fitted out unit ready for immediate occupation.
- Rent inclusive of service charge
- Will suit independent retailer.

- Neighbouring occupiers include H&M, EE, Pandora and Bert & Gerts Art Centre.
- Flexible lease terms

## LOCATION

The Gracechurch Centre is the principal shopping destination within the Royal Town of Sutton Coldfield with notable retailers to include **House of Fraser**, **H&M**, **River Island**, **Fat Face** and **Caffe Nero**. Gracechurch is also home to a number of thriving independent retailers including **Silver Tree Bakery**, **Crested Schoolwear**, **The Cake Solution**, **The Military Chocolatier**, **I am Yoga** and **The Patty Freaks Burgers**.