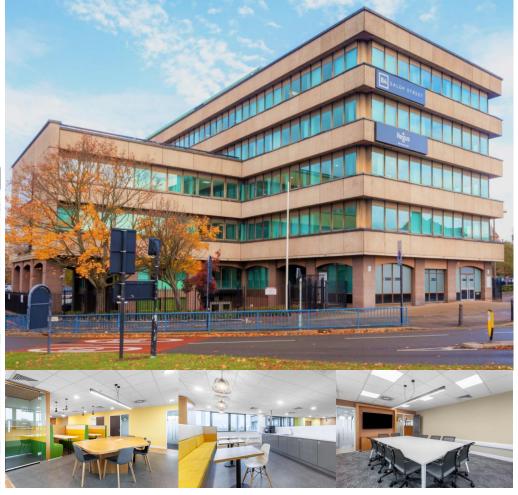

# Office 416 – 22 Person Office with Directors cabin – Regus Wolverhampton

### Office 416 - The Photos: (725 sq.ft of modern bright space)

## The Centre its located in: Regus Wolverhampton (84 Salop Street)

This refurbished office space on floors three and four is in the city centre of Wolverhampton. Whether you need a private desk, a larger space for your team, or you're looking for a meeting room, Regus Wolverhampton caters for all your needs.