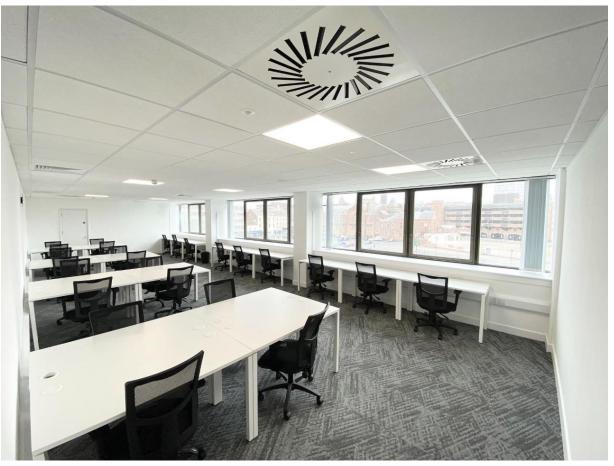

# Office 416 – 22 Person Office with Directors cabin – Regus Wolverhampton





### Office 416 - The Photos: (725 sq.ft of modern bright space)







#### Office 416 – The Floorplan (including Directors Room) 725 sq.ft:





#### Office 416 - Price, terms and what's included:

**Size:** 725 sq.ft or 67 sqm, 4<sup>th</sup> floor (22-person Executive office with Directors room)

- > Price 12-months: £5,438 per month plus vat
- > Price 24-months: £5,167 per month plus vat
- > Price 36-months: £4,908 per month plus vat
- > **Terms:** 2-month Deposit and a simple online electronic agreement
- Available from: February 2025
- What's included in the price, fully serviced and inclusive of:
  - > Rent
  - Business rates
  - Service charge
  - All utilities (electrics, water and gas)
  - ➤ 24/7 access\*
  - Fully Air Conditioned\*
  - Business grade fibre internet\*
  - > All maintenance and cleaning
  - > Staffed reception on 3<sup>rd</sup> f