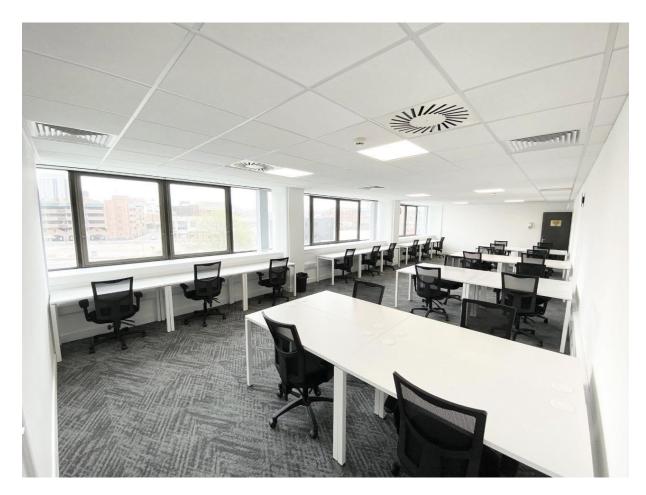

# Office 416 – 22 Person Office with Directors cabin – Regus Wolverhampton





### Office 416 - The Photos: (725 sq.ft of modern bright space)







#### Office 416 – The Floorplan (including Directors Room) 725 sq.ft:





#### Office 416 - Price, terms and what's included:

**Size:** 725 sq.ft or 67 sqm, 4<sup>th</sup> floor (22-person Executive office with Directors room)

- > Price 12-months: £5,438 per month plus vat
- > Price 24-months: £5,167 per month plus vat
- > Price 36-months: £4,908 per month plus vat
- > **Terms:** 2-month Deposit and a simple online electronic agreement
- Available from: February 2025
- What's included in the price, fully serviced and inclusive of:
  - > Rent
  - Business rates
  - Service charge
  - All utilities (electrics, water and gas)
  - ➤ 24/7 access\*
  - Fully Air Conditioned\*
  - Business grade fibre internet\*
  - > All maintenance and cleaning
  - > Staffed reception on 3<sup>rd</sup>