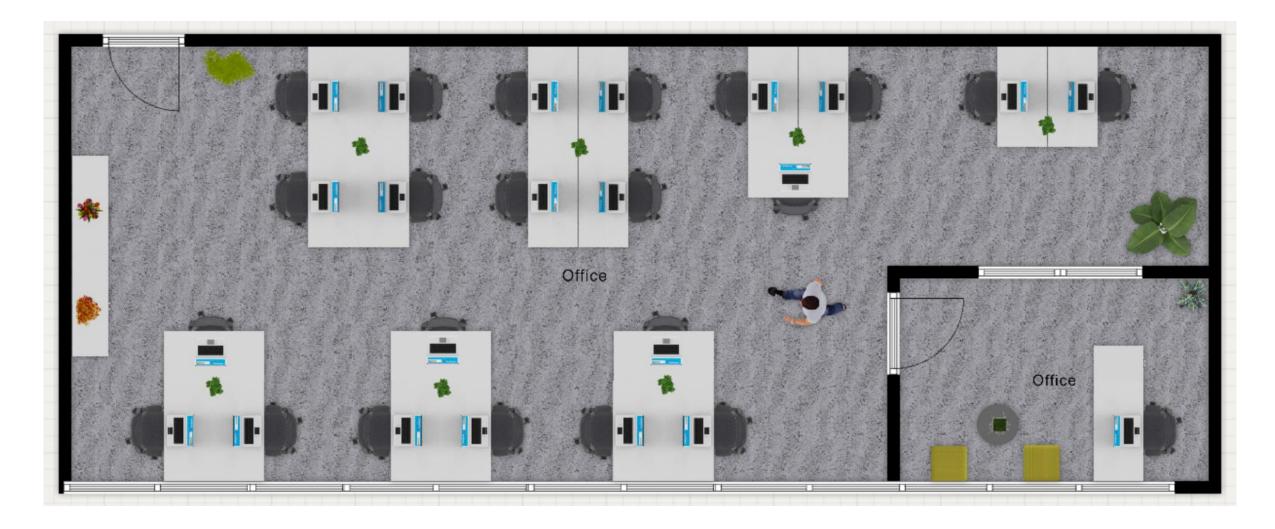

# Office 416 – 22 Person Office with Directors cabin – Regus Wolverhampton





### Office 416 - The Photos: (725 sq.ft of modern bright space)







#### Office 416 – The Floorplan (including Directors Room) 725 sq.ft:





#### Office 416 - Price, terms and what's included:

**Size:** 725 sq.ft or 67 sqm, 4<sup>th</sup> floor (22-person Executive office with Directors room)

- > Price 12-months: £5,438 per month plus vat
- > Price 24-months: £5,167 per month plus vat
- > Price 36-months: £4,908 per month plus vat
- > **Terms:** 2-month Deposit and a simple online electronic agreement
- Available from: February 2025
- What's included in the price, fully serviced and inclusive of:
  - > Rent
  - Business rates
  - Service charge
  - All utilities (electrics, water and gas)
  - ➤ 24/7 access\*
  - Fully Air Conditioned\*
  - Business grade fibre internet\*
  - > All maintenance and cleaning
  - > Staffed reception on 3<sup>rd</sup> floor
  - Access to Regus Wolves business lounge (1500 sq.ft)
  - > Access t