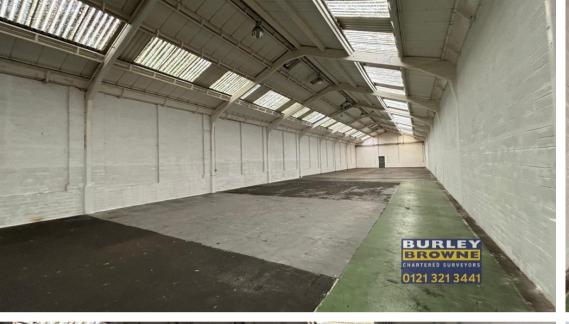

# **DESCRIPTION**

The subject property comprises a self-contained, mid terrace, industrial warehouse building which benefits from a recently installed electronically operated roller shutter access door to the front elevation. The building is of concrete portal frame construction surmounted by a pitched roof incorporating roof lights. The property offers predominantly open plan accommodation with single WC. Ample parking is available to the front elevation and on site.