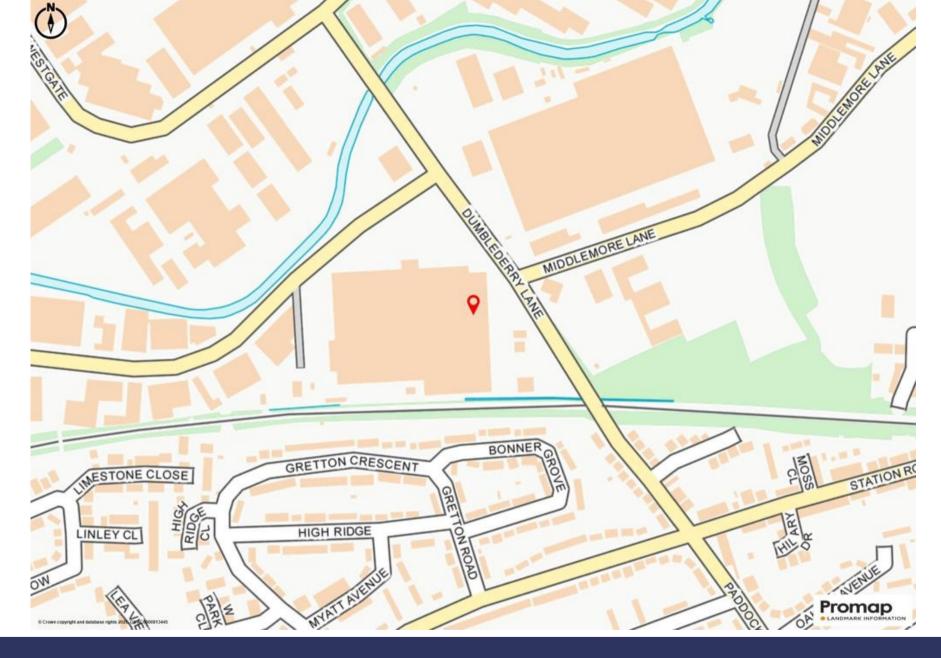

# **LOCATION**

The property is situated within the well established Westpoint Business Park having access from Middlemore Lane West off Dumblederry Lane in Aldridge. Middlemore Lane West continues west having access with Bosty Lane (B5154) which links nearby with Walsall Road (A454) and Lichfield Road (A461). Aldridge town centre is approximately 3 miles to the north east of Walsall town centre and is within easy reach of the Midlands motorway networks, including M6 Motorway and M6 Toll Road.