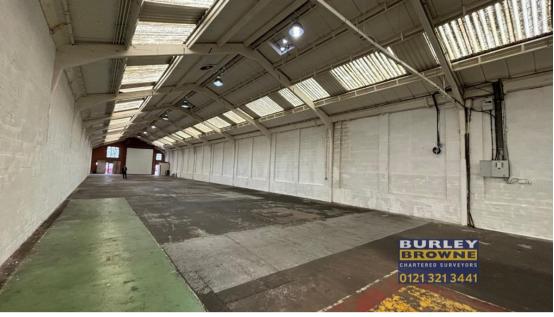

# **DESCRIPTION**

The subject property comprises a self-contained, mid terrace, industrial warehouse building which benefits from a recently installed electronically operated roller shutter access door to the front elevation. The building is of concrete portal frame construction surmounted by a pitched roof incorporating roof lights. The property offers predominantly open plan accommodation with single WC. Ample parking is available to the front elevation and on site.