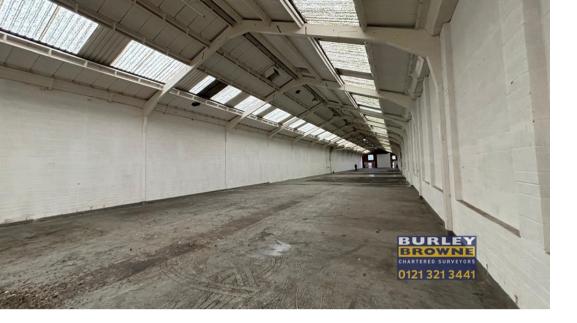

# **DESCRIPTION**

The subject property comprises a self-contained, mid terrace, industrial warehouse building which benefits from a recently installed electronically operated roller shutter access door to the front elevation. The building is of concrete portal frame construction surmounted by a pitched roof incorporating roof lights. The property offers predominantly open plan accommodation with single WC. Ample parking is available to the front elevation and on site.