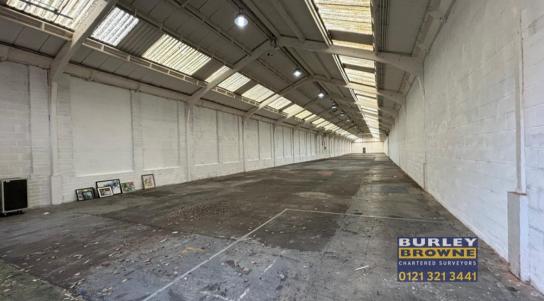

# **DESCRIPTION**

The subject property comprises a self-contained, mid terrace, industrial warehouse building which benefits from a recently installed electronically operated roller shutter access door to the front elevation. The building is of concrete portal frame construction surmounted by a pitched roof incorporating roof lights. The property offers predominantly open plan accommodation with single WC. Ample parking is available to the front elevation and on site.