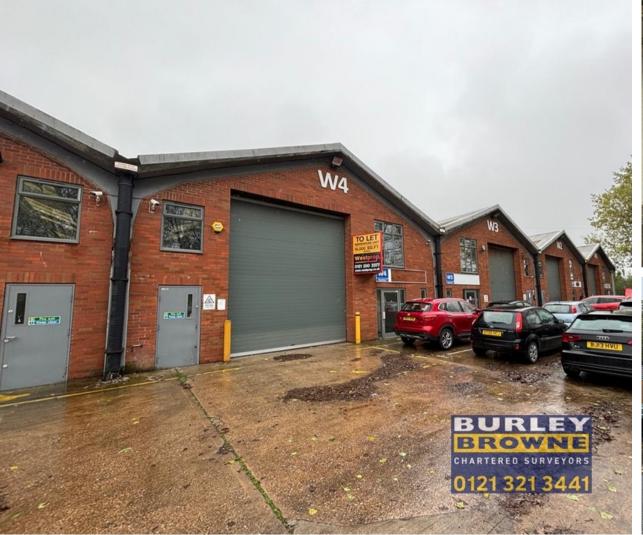

# **WAREHOUSE PREMISES - TO LET**

Unit W4, Westpoint, Middlemore Lane West, Aldridge, Walsall, West Midlands, WS9 8DT

12,762 SqFt (1,185.59 SqM) | £70,000 per annum exclusive

# **DESCRIPTION**

The subject property comprises a self-contained, mid terrace, industrial warehouse building which benefits from a recently installed electronically operated roller shutter access door to the front elevation. The building is of concrete portal frame construction surmounted by a pitched roof incorporating roof lights. The property offers predominantly open plan accommodation with single WC. Ample parking is available to the front elevation and on site.