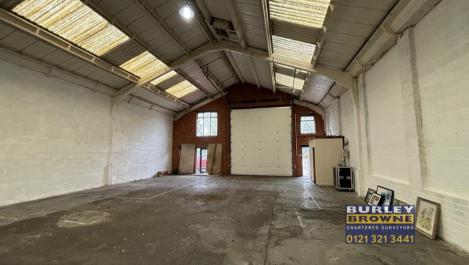

# **DESCRIPTION**

The subject property comprises a self-contained, mid terrace, industrial warehouse building which benefits from a recently installed electronically operated roller shutter access door to the front elevation. The building is of concrete portal frame construction surmounted by a pitched roof incorporating roof lights. The property offers predominantly open plan accommodation with single WC. Ample parking is available to the front elevation and on site.