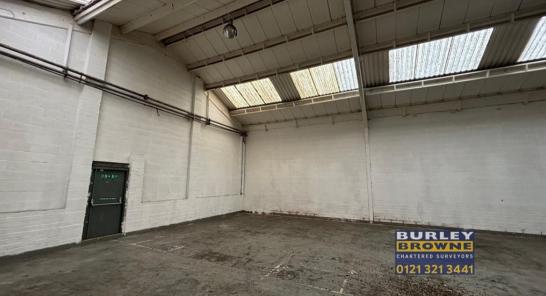

# **DESCRIPTION**

The subject property comprises a self-contained, mid terrace, industrial warehouse building which benefits from a recently installed electronically operated roller shutter access door to the front elevation. The building is of concrete portal frame construction surmounted by a pitched roof incorporating roof lights. The property offers predominantly open plan accommodation with single WC. Ample parking is available to the front elevation and on site.