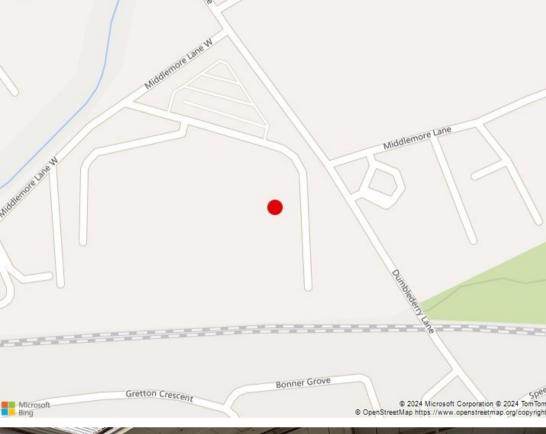

# **LOCATION**

The property is situated within the well established Westpoint Business Park having access from Middlemore Lane West off Dumblederry Lane in Aldridge. Middlemore Lane West continues west having access with Bosty Lane (B5154) which links nearby with Walsall Road (A454) and Lichfield Road (A461). Aldridge town centre is approximately 3 miles to the north east of Walsall town centre and is within easy reach of the Midlands motorway networks, including M6 Motorway and M6 Toll Road.