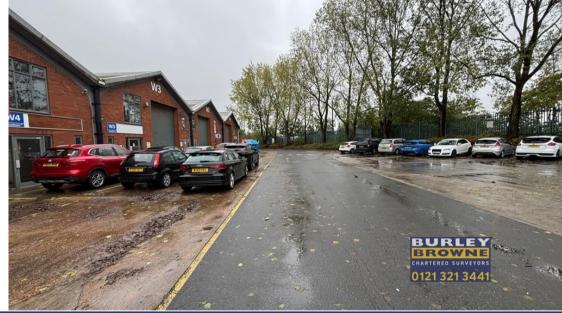

# **LOCATION**

The property is situated within the well established Westpoint Business Park having access from Middlemore Lane West off Dumblederry Lane in Aldridge. Middlemore Lane West continues west having access with Bosty Lane (B5154) which links nearby with Walsall Road (A454) and Lichfield Road (A461). Aldridge town centre is approximately 3 miles to the north east of Walsall town centre and is within easy reach of the Midlands motorway networks, including M6 Motorway and M6 Toll Road.

# **DESCRIPTION**

The subject property comprises a self-contained, mid terrace, industrial warehouse building which benefits from a recently installed electronically operated roller shutter access door to the front elevation. The building is of concrete portal frame construction surmounted by a pitched roof incorporating roof lights. The property offers predominantly open plan accommodation with single WC. Ample parking is available to the front elevation and on site.