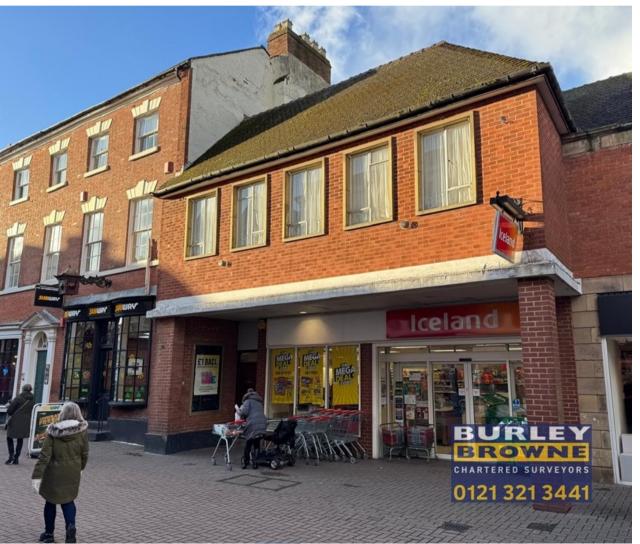

# SUBSTANTIAL RETAIL UNIT TO LET

19 Market Street, Lichfield, Staffordshire, WS13 6JX

6,615 SqFt (614.53 SqM) | £62,500 per annum exclusive

### **KEY FEATURES**

- Prominent self contained retail unit
- Prime position in the heart of Lichfield
- Presence onto Bird Street car park.
- Adjacent to New Look and Subway
- Close to Greggs, Waterstones, and Loungers to name a few.

## **LOCATION**

The property is prominently situated on Market Street, a popular pedestrianised location in the heart of Lichfield City Centre. Lichfield is a thriving Cathedral City offering a strong mix of local independent and national occupiers and the property is located immediately adjacent to **Subway** and **New Look**, with the likes of **Greggs**, **Loungers**, **White Stuff**, **Fat Face** and **Waterstones** in close proximity.

## **DESCRIPTION**

The premises providing a substantial ground floor sales area with ancillary rear storage and loading with staff room, stores and WCs at first floor. The property also backs onto Bird Street car park, which remains the principal car park within the city, and also provides access for loading / unloading with a walkthrough to Market Street along the side of the property. A self contained 2 bed flat is available by separate negotiation - full details on request.