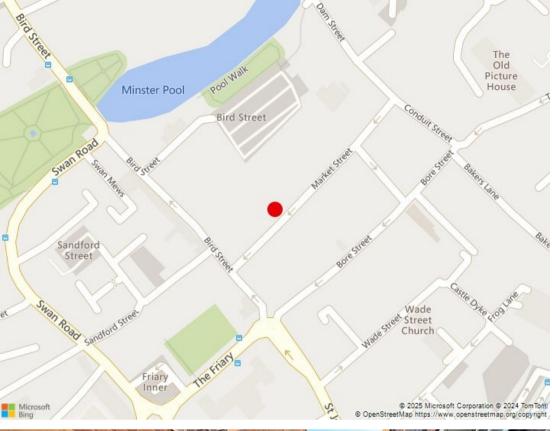

## **LOCATION**

The property is prominently situated on Market Street, a popular pedestrianised location in the heart of Lichfield City Centre. Lichfield is a thriving Cathedral City offering a strong mix of local independent and national occupiers and the property is located immediately adjacent to **Subway** and **New Look**, with the likes of **Greggs**, **Loungers**, **White Stuff**, **Fat Face** and **Waterstones** in close proximity.