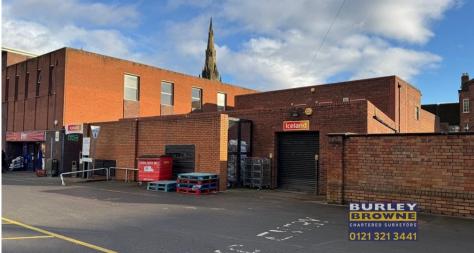

## **DESCRIPTION**

The premises providing a substantial ground floor sales area with ancillary rear storage and loading with staff room, stores and WCs at first floor. The property also backs onto Bird Street car park, which remains the principal car park within the city, and also provides access for loading / unloading with a walkthrough to Market Street along the side of the property. A self contained 2 bed flat is available by separate negotiation - full details on request.