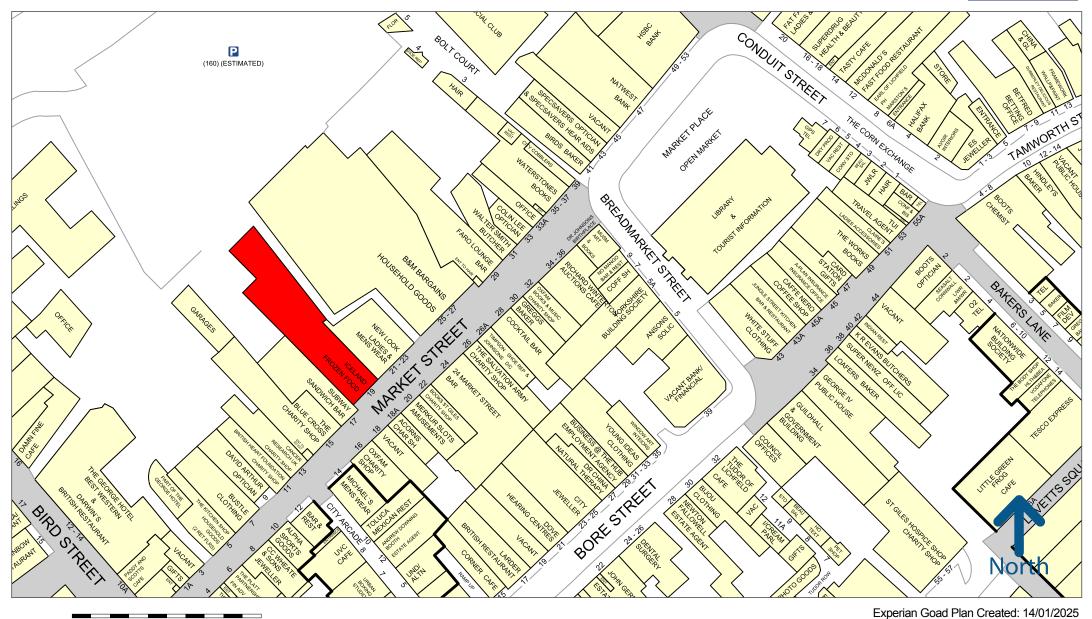

## **LOCATION**

The property is prominently situated on Market Street, a popular pedestrianised location in the heart of Lichfield City Centre. Lichfield is a thriving Cathedral City offering a strong mix of local independent and national occupiers and the property is located immediately adjacent to **Subway** and **New Look**, with the likes of **Greggs**, **Loungers**, **White Stuff**, **Fat Face** and **Waterstones** in close proximity.