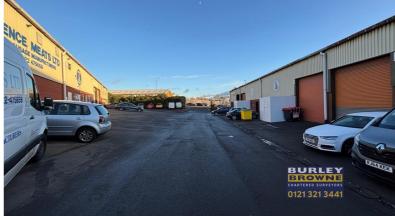

## **Key Features**

- Warehouse premises
- Minimum eaves height of 5m
- Prominent location within well established commercial area
- On site car parking
- Front roller shutter door access
- Within easy driving distance of the M6 Motorway

### **DESCRIPTION**

The subject property comprises an end of terrace, industrial/warehouse building including office, kitchenette and WC.

The main warehouse is served by a single roller shutter access door (3.5m x 4.3m). Car parking is available to the front of the building. Minimum working eaves height approximately 5m.