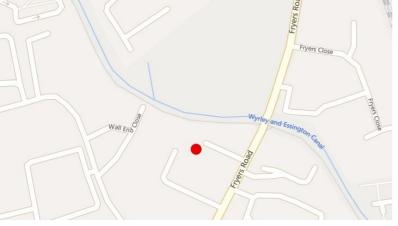

#### **LOCATION**

The property is situated within Saddlers Court off Fryers Road in the Bloxwich district of Walsall. Bloxwich is situated approximately 3 miles to the north of Walsall town centre, neighbouring the areas of Pelsall and Aldridge.

Fryers Road is a popular and well Established industrial location having access from Leamore Lane to the south, which links with the A34 to the east and provides direct access south with Walsall town centre.

The M6 Motorway is within a short driving distance with access at Junction 10.