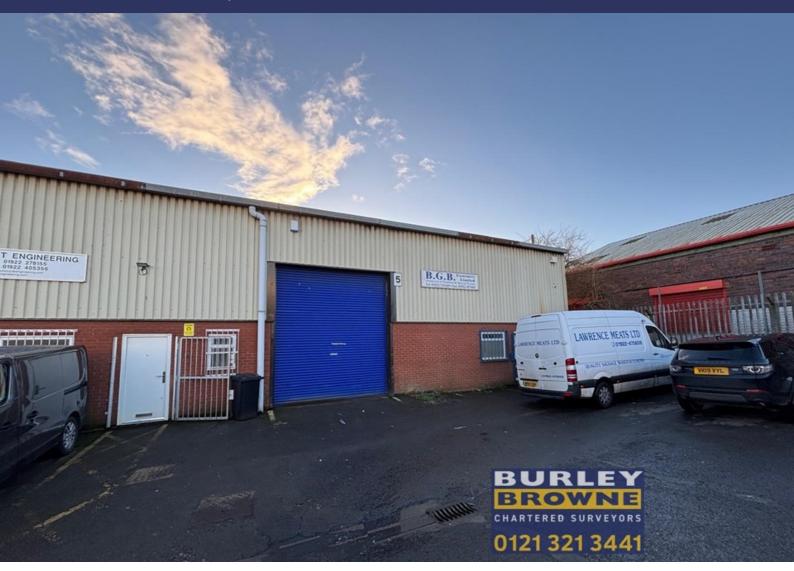

# INDUSTRIAL/WAREHOUSE PREMISES - TO LET

Units 5, Saddlers Court, Fryers Road, Bloxwich, Walsall, WS2 7LZ

## **Key Features**

- Warehouse premises
- Minimum eaves height of 5m
- Prominent location within well established commercial area
- On site car parking
- Front roller shutter door access
- Within easy driving distance of the M6 Motorway

### **DESCRIPTION**

The subject property comprises an end of terrace, industrial/warehouse building including office, kitchenette and WC.

The main warehouse is served by a single roller shutter access door (3.5m x 4.3m). Car parking is available to the front of the building. Minimum working eaves height approximately 5m.