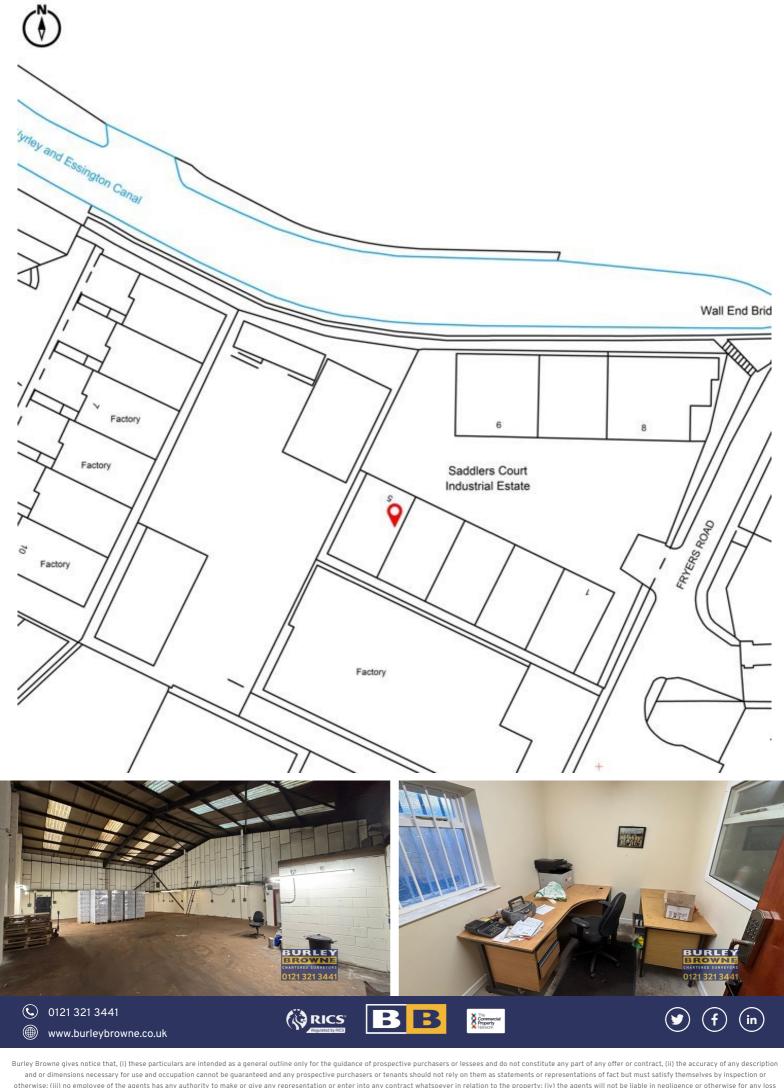

#### **LOCATION**

The property is situated within Saddlers Court off Fryers Road in the Bloxwich district of Walsall. Bloxwich is situated approximately 3 miles to the north of Walsall town centre, neighbouring the areas of Pelsall and Aldridge.

### **DESCRIPTION**

The subject property comprises an end of terrace, industrial/warehouse building including office, kitchenette and WC.

The main warehouse is served by a single roller shutter access door (3.5m x 4.3m). Car parking is available to the front of the building. Minimum working eaves height approximately 5m.