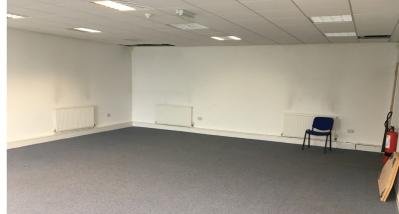

#### **DESCRIPTION**

The lower ground floor is accessed via a lobby area of units 2 and 3 through Emmanuel Court. The office comprises a single open plan room fronting Reddicroft with potential for external access and specification includes suspended ceilings with recessed CAT II lighting, double glazing, gas centrally heated serving radiators and carpeting throughout. Shared WC facilities are located on the ground floor. The property is currently being used as a personal training studio.