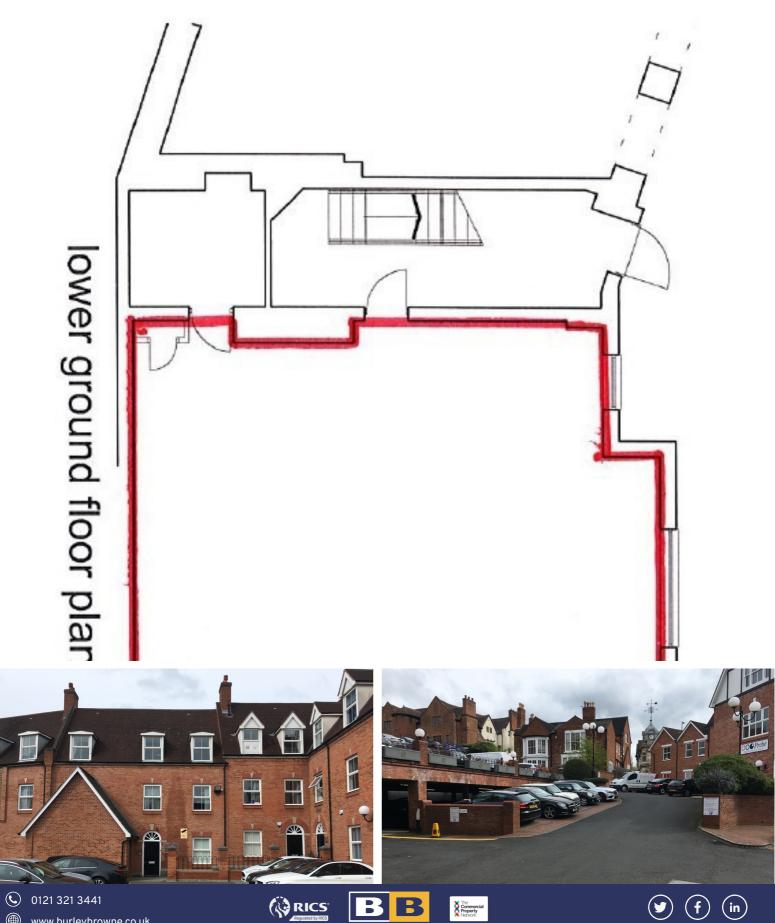

#### **DESCRIPTION**

The lower ground floor is accessed via a lobby area of units 2 and 3 through Emmanuel Court. The office comprises a single open plan room fronting Reddicroft with potential for external access and specification includes suspended ceilings with recessed CAT II lighting, double glazing, gas centrally heated serving radiators and carpeting throughout. Shared WC facilities are located on the ground floor. The property is currently being used as a personal training studio.