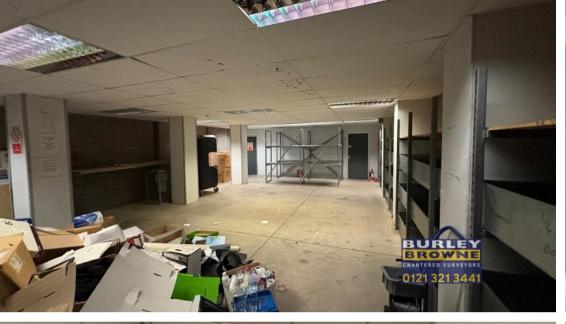

# **DESCRIPTION**

The subject property comprises an end of terrace business unit offering two storey offices together with a ground floor warehouse/store. The building is situated within the popular Progress Business Park off Brookfield Drive on the outskirts of Cannock. The property includes ample parking to the front elevation together with loading via a roller shutter door.