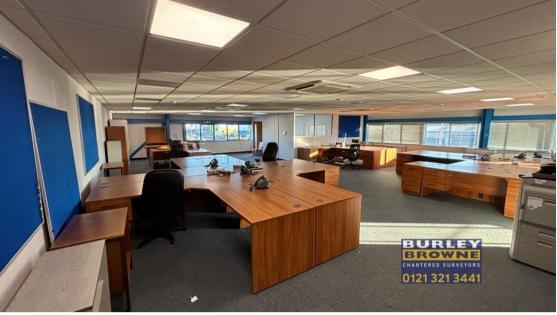

# **DESCRIPTION**

The subject property comprises an end of terrace business unit offering two storey offices together with a ground floor warehouse/store. The building is situated within the popular Progress Business Park off Brookfield Drive on the outskirts of Cannock. The property includes ample parking to the front elevation together with loading via a roller shutter door.