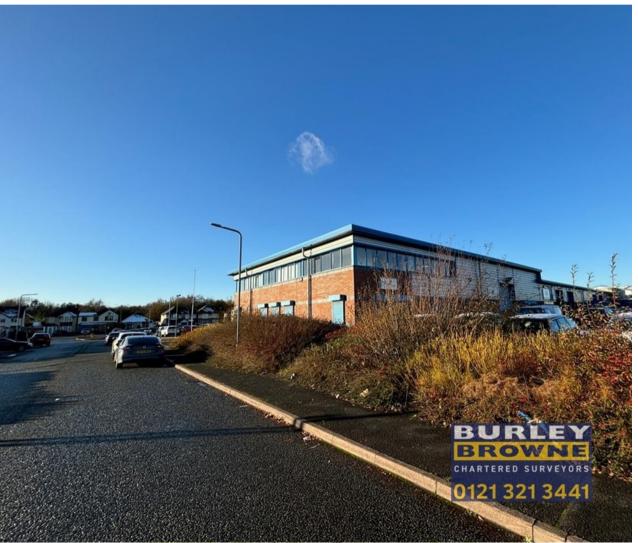

# **LOCATION**

The property is prominently situated on an end of terrace position within Progress Business Park off Brookfield Drive on the outskirts of Cannock town centre. Brookfield Drive has nearby access with Walsall Road (A34) which in turn continues a short distance providing links to the M6 Toll Road at the Churchbridge interchange junction. The A5 trunk road is situated approximately 1/4 mile distant and Junctions 11 and 12 of the M6 Motorway are within 2.5 miles distance.

# **DESCRIPTION**

The subject property comprises an end of terrace business unit offering two storey offices together with a ground floor warehouse/store. The building is situated within the popular Progress Business Park off Brookfield Drive on the outskirts of Cannock. The property includes ample parking to the front elevation together with loading via a roller shutter door.