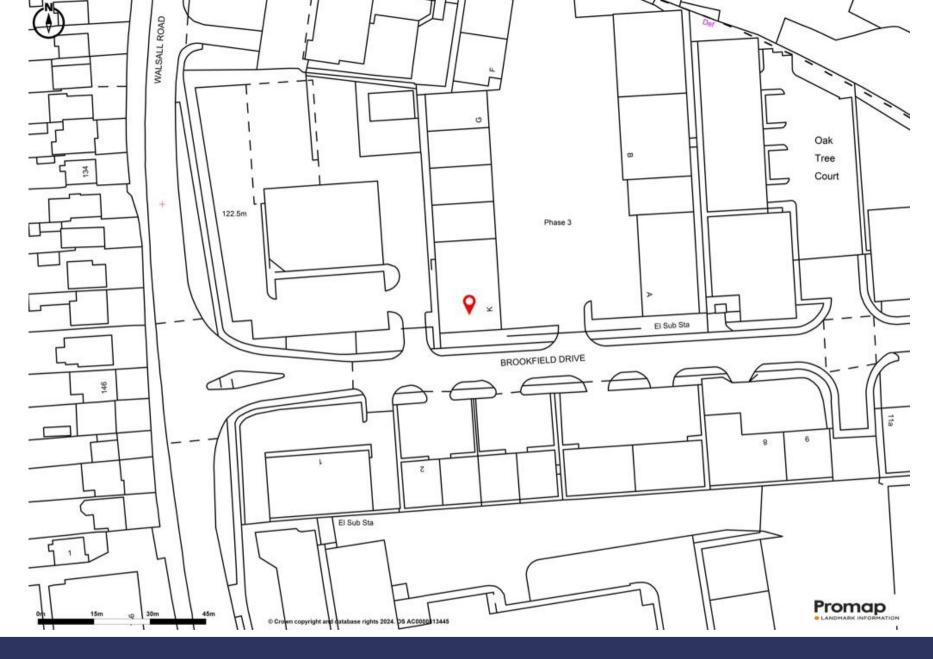

# **LOCATION**

The property is prominently situated on an end of terrace position within Progress Business Park off Brookfield Drive on the outskirts of Cannock town centre. Brookfield Drive has nearby access with Walsall Road (A34) which in turn continues a short distance providing links to the M6 Toll Road at the Churchbridge interchange junction. The A5 trunk road is situated approximately 1/4 mile distant and Junctions 11 and 12 of the M6 Motorway are within 2.5 miles distance.