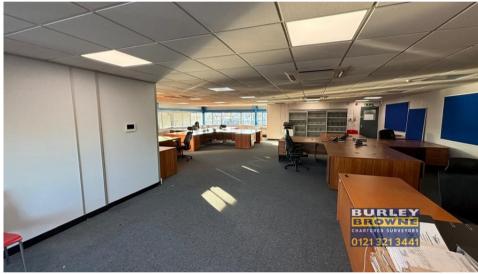

# **DESCRIPTION**

The subject property comprises an end of terrace business unit offering two storey offices together with a ground floor warehouse/store. The building is situated within the popular Progress Business Park off Brookfield Drive on the outskirts of Cannock. The property includes ample parking to the front elevation together with loading via a roller shutter door.

| Area             | SqFt  | SqM    |
|------------------|-------|--------|
| GF - OFFICES     | 998   | 92.71  |
| GF - WAREHOUSE   | 887   | 82.4   |
| FF - OFFICES     | 1,731 | 160.81 |
| Total Floor Area | 3,616 | 335.93 |