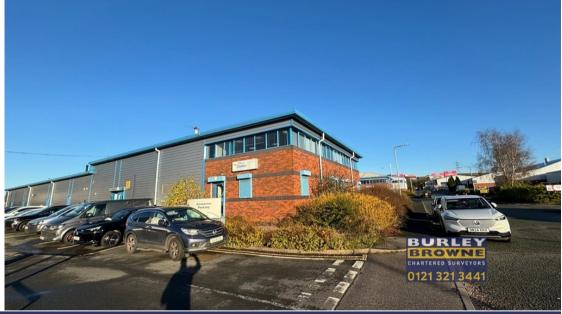

# **LOCATION**

The property is prominently situated on an end of terrace position within Progress Business Park off Brookfield Drive on the outskirts of Cannock town centre. Brookfield Drive has nearby access with Walsall Road (A34) which in turn continues a short distance providing links to the M6 Toll Road at the Churchbridge interchange junction. The A5 trunk road is situated approximately 1/4 mile distant and Junctions 11 and 12 of the M6 Motorway are within 2.5 miles distance.

# **DESCRIPTION**

The subject property comprises an end of terrace business unit offering two storey offices together with a ground floor warehouse/store. The building is situated within the popular Progress Business Park off Brookfield Drive on the outskirts of Cannock. The property includes ample parking to the front elevation together with loading via a roller shutter door.