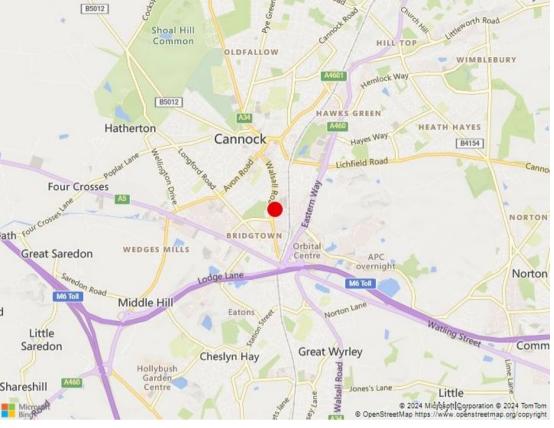

# **LOCATION**

The property is prominently situated on an end of terrace position within Progress Business Park off Brookfield Drive on the outskirts of Cannock town centre. Brookfield Drive has nearby access with Walsall Road (A34) which in turn continues a short distance providing links to the M6 Toll Road at the Churchbridge interchange junction. The A5 trunk road is situated approximately 1/4 mile distant and Junctions 11 and 12 of the M6 Motorway are within 2.5 miles distance.