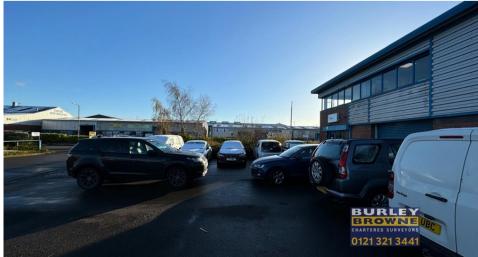

#### **KEY FEATURES**

- Well situated commercial premises
- Two storey offices incorporating warehouse/store
- Ample parking with loading to the front
- Positioned within popular Progress Business Park
- Nearby road links with M6 Toll Road and A5 Trunk Road
- Easy driving distance of the M6 Motorway

# **DESCRIPTION**

The subject property comprises an end of terrace business unit offering two storey offices together with a ground floor warehouse/store. The building is situated within the popular Progress Business Park off Brookfield Drive on the outskirts of Cannock. The property includes ample parking to the front elevation together with loading via a roller shutter door.