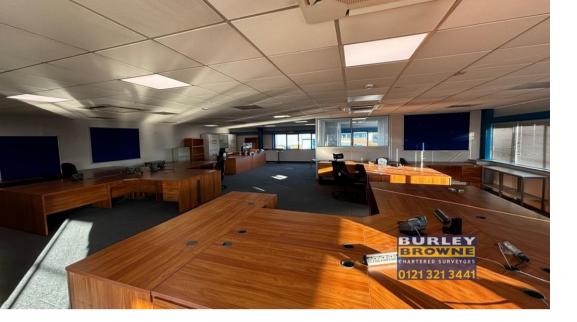

# **DESCRIPTION**

The subject property comprises an end of terrace business unit offering two storey offices together with a ground floor warehouse/store. The building is situated within the popular Progress Business Park off Brookfield Drive on the outskirts of Cannock. The property includes ample parking to the front elevation together with loading via a roller shutter door.