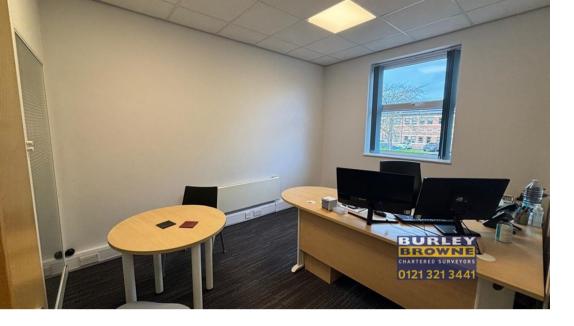

## DESCRIPTION

The property comprises a self contained mid-terraced modern two storey office building situated in an established office park within Wolverhampton. Internally, the offices are open plan at ground floor and have been refurbished to a high specification to include suspended ceilings incorporating LED light boxes, carpeted floors, plaster painted walls and electrical storage heating. The first floor has been partitioned to include two offices along with the main floor space. The property has 12 allocated car parking spaces.