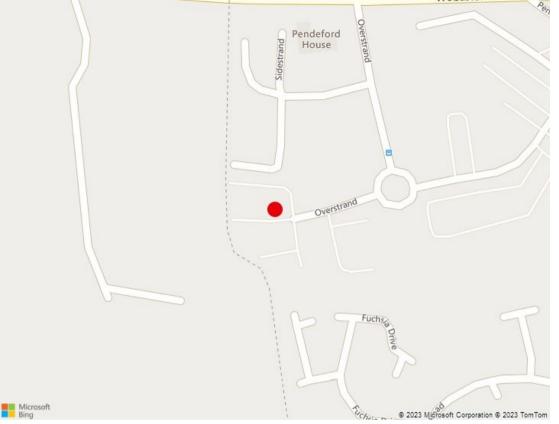

# LOCATION

Situated on an established office business park in Pendeford, on the edge of Wolverhampton, the property sits just off the Wobaston Road, two miles to Junction 2 of the M54. There is a designated bus stop for the office park, serving two bus routes.