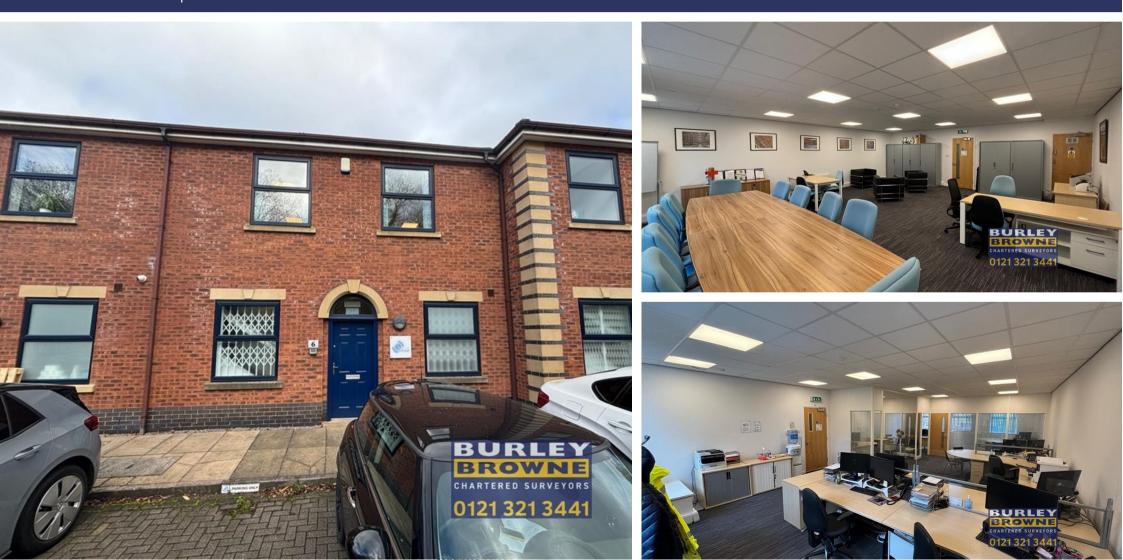

# SELF-CONTAINED OFFICE FOR SALE

Unit 6, Newton Court, Pendeford Business Park, Wolverhampton, West Midlands, WV9 5HB

1,671 SqFt (155.24 SqM) £285,000 Offers Around

## DESCRIPTION

The property comprises a self contained mid-terraced modern two storey office building situated in an established office park within Wolverhampton. Internally, the offices are open plan at ground floor and have been refurbished to a high specification to include suspended ceilings incorporating LED light boxes, carpeted floors, plaster painted walls and electrical storage heating. The first floor has been partitioned to include two offices along with the main floor space. The property has 12 allocated car parking spaces.