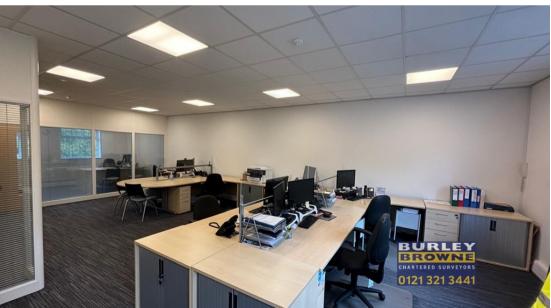

## DESCRIPTION

The property comprises a self contained mid-terraced modern two storey office building situated in an established office park within Wolverhampton. Internally, the offices are open plan at ground floor and have been refurbished to a high specification to include suspended ceilings incorporating LED light boxes, carpeted floors, plaster painted walls and electrical storage heating. The first floor has been partitioned to include two offices along with the main floor space. The property has 12 allocated car parking spaces.