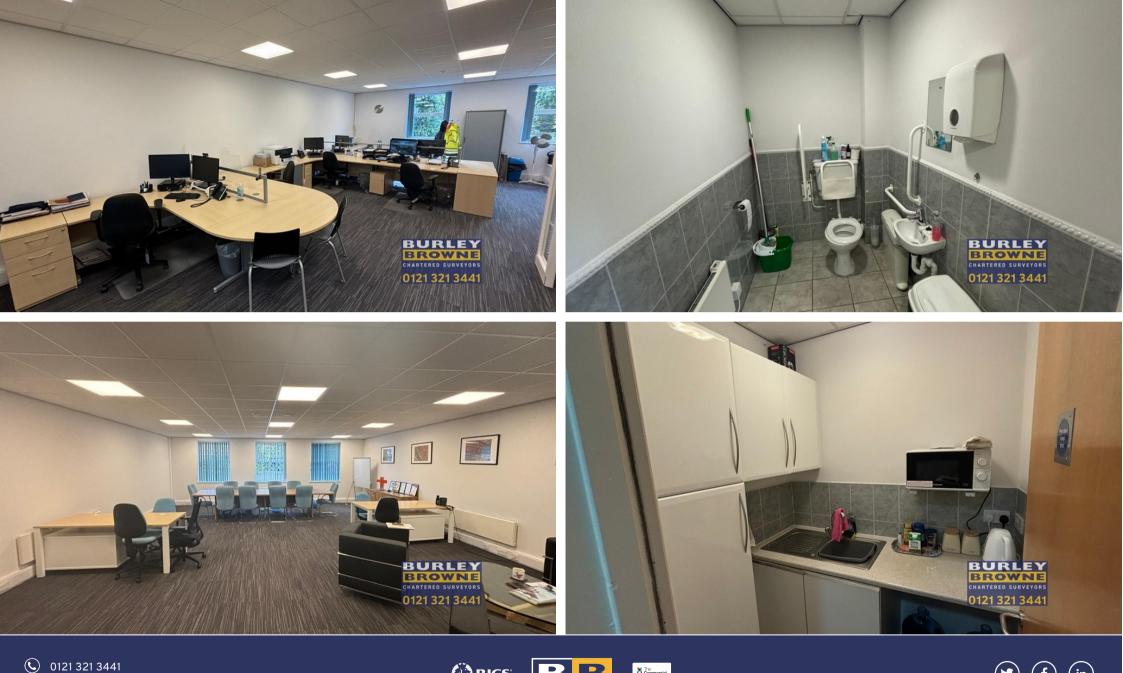

## DESCRIPTION

The property comprises a self contained mid-terraced modern two storey office building situated in an established office park within Wolverhampton. Internally, the offices are open plan at ground floor and have been refurbished to a high specification to include suspended ceilings incorporating LED light boxes, carpeted floors, plaster painted walls and electrical storage heating. The first floor has been partitioned to include two offices along with the main floor space. The property has 12 allocated car parking spaces.