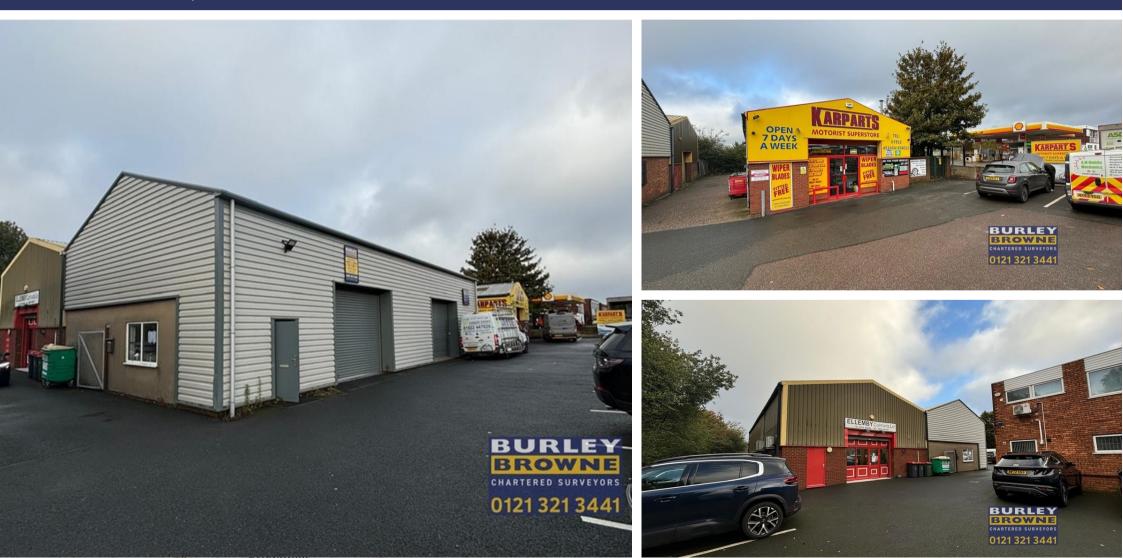

#### DESCRIPTION

The subject property comprises a rare industrial investment opportunity consisting of 4 industrial warehouse units situated in a popular commercial location off Northgate on the outskirts of Aldridge town centre. The buildings extend to provide 3 adjoining units with shared car parking to the front together with a standalone unit.

# TERMS

The property is available on the basis of a freehold sale, subject to the occupational leases.

Unit 1 - let to Karparts Ltd on a lease dated 01/06/2019 for a term of 6 years at a passing rent of £16,150 per annum exclusive

Unit 2 - let to G V Garage Doors Ltd on a lease dated 01/06/2019 for a term of 6 years at a passing rent of £8,550 per annum exclusive.

Unit 3 - let to The Great Outfloors Ltd on lease dated 17/04/2023. However, this unit is available on the basis of a new letting. Further details available.

Unit 4 - let to Ellemby Contracts Ltd on a lease dated 01/06/2019 for term of 6 years at a passing rent of £22,800 per annum exclusive.