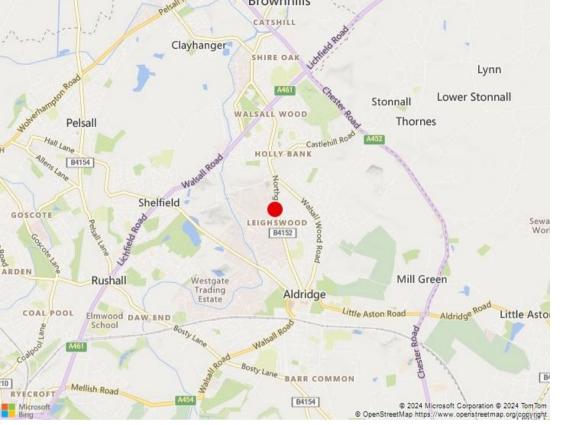

## LOCATION

The subject property is prominently positioned on the busy Northgate, one of the arterial routes into Aldridge and a popular industrial and business location. The location is situated less than 1 mile north of Aldridge Town Centre, which provides shopping, food outlets and banking facilities. Aldridge is situated approximately 3 miles north-east of Walsall town centre and is located between the M6 and the M6 Toll, which provide easy access to the cities of Birmingham & Wolverhampton.