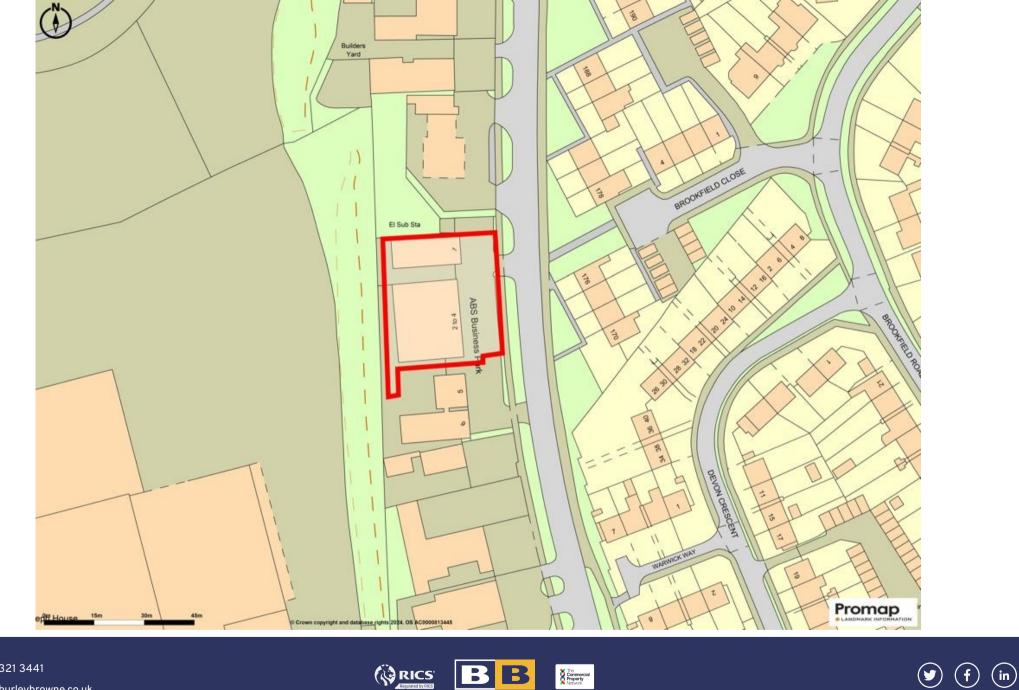

## LOCATION

The subject property is prominently positioned on the busy Northgate, one of the arterial routes into Aldridge and a popular industrial and business location. The location is situated less than 1 mile north of Aldridge Town Centre, which provides shopping, food outlets and banking facilities. Aldridge is situated approximately 3 miles north-east of Walsall town centre and is located between the M6 and the M6 Toll, which provide easy access to the cities of Birmingham & Wolverhampton.

#### DESCRIPTION

The subject property comprises a rare industrial investment opportunity consisting of 4 industrial warehouse units situated in a popular commercial location off Northgate on the outskirts of Aldridge town centre. The buildings extend to provide 3 adjoining units with shared car parking to the front together with a standalone unit.