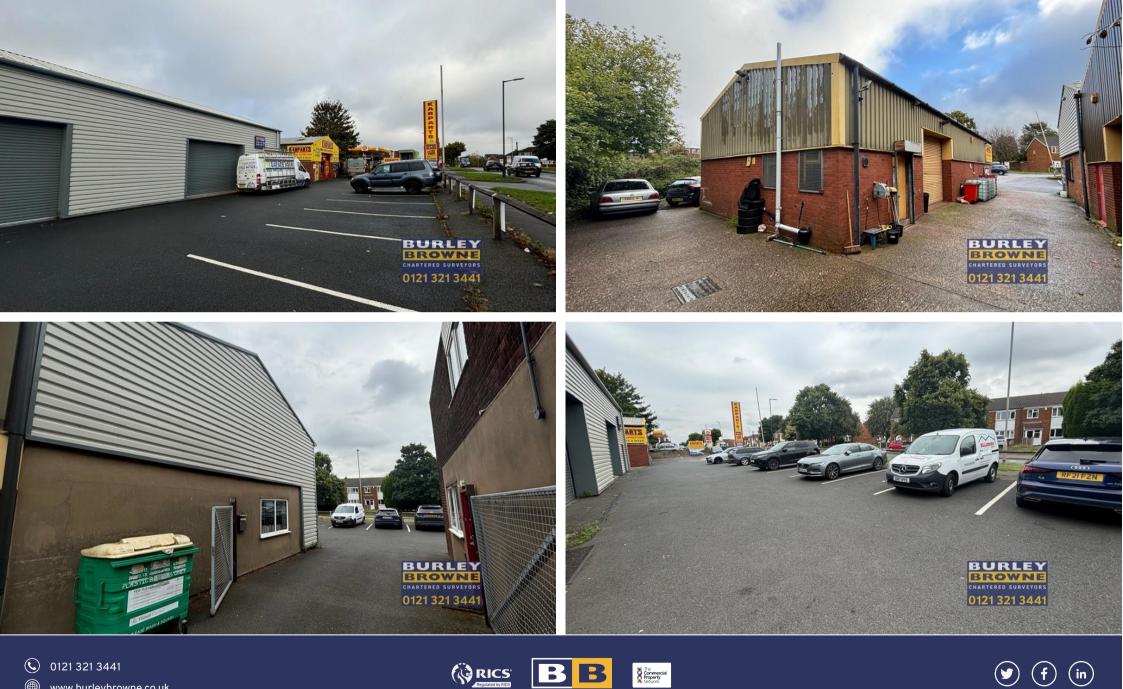

#### DESCRIPTION

The subject property comprises a rare industrial investment opportunity consisting of 4 industrial warehouse units situated in a popular commercial location off Northgate on the outskirts of Aldridge town centre. The buildings extend to provide 3 adjoining units with shared car parking to the front together with a standalone unit.

| Area             | SqFt  | SqM    |
|------------------|-------|--------|
| UNIT 1           | 1,700 | 157.93 |
| UNIT 2           | 900   | 83.61  |
| UNIT 3           | 1,200 | 111.48 |
| UNIT 4           | 2,400 | 222.96 |
| Total Floor Area | 6,200 | 575.98 |