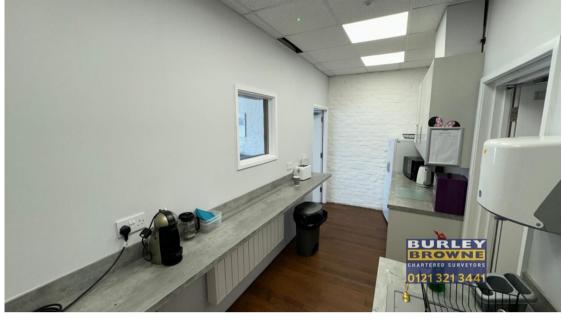

# **DESCRIPTION**

The premises provide a self-contained ground floor retail unit providing ground floor sales with partitioning to the rear to provide kitchen/staff area which leads through to an additional store and WC, together with access to two parking spaces at the rear.