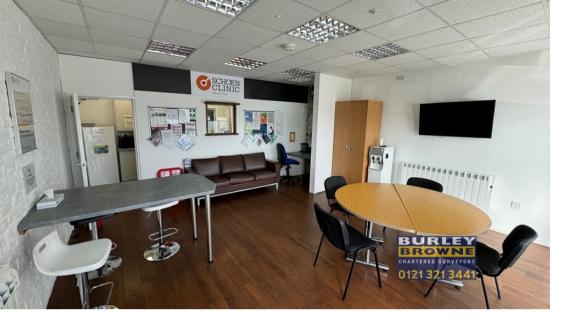

# **DESCRIPTION**

The premises provide a self-contained ground floor retail unit providing ground floor sales with partitioning to the rear to provide kitchen/staff area which leads through to an additional store and WC, together with access to two parking spaces at the rear.