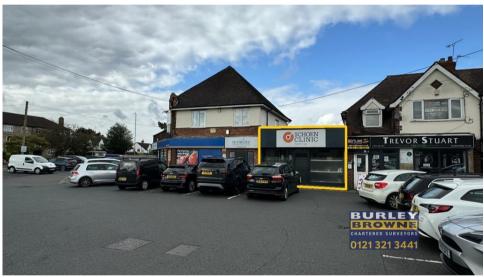

# **LOCATION**

The property is located in a prominent location on the A452 Chester Road at its junction with Bridle Lane in Streetly. The property is immediately adjacent to **Tesco Express** with other notable occupiers in close proximity to include **Paul Carr Estate Agents**, **Costcutter** and **Westway Nissan** Car Dealership.