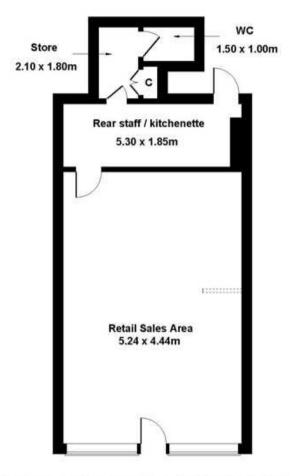

# **DESCRIPTION**

The premises provide a self-contained ground floor retail unit providing ground floor sales with partitioning to the rear to provide kitchen/staff area which leads through to an additional store and WC, together with access to two parking spaces at the rear.

| Area                      | SqFt | SqM   |
|---------------------------|------|-------|
| Ground Floor Sales Area   | 337  | 31.31 |
| Rear kitchen / staff area | 106  | 9.85  |
| Store                     | 41   | 3.81  |
| Total Floor Area          | 478  | 44.41 |

# 184B Chester Road, Streetly

Not to Scale. Produced by The Plan Portal 2024 For Illustrative Purposes Only.

0121 321 3441

www.burleybrowne.co.uk