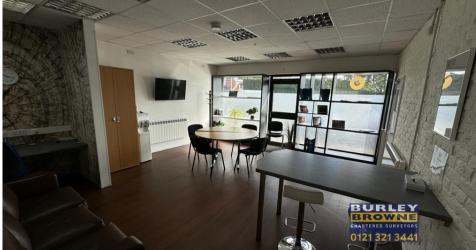

# **DESCRIPTION**

The premises provide a self-contained ground floor retail unit providing ground floor sales with partitioning to the rear to provide kitchen/staff area which leads through to an additional store and WC, together with access to two parking spaces at the rear.