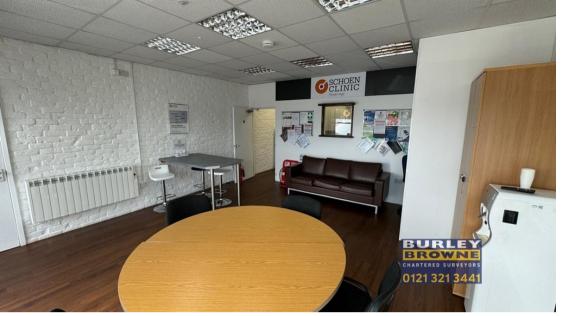

# **DESCRIPTION**

The premises provide a self-contained ground floor retail unit providing ground floor sales with partitioning to the rear to provide kitchen/staff area which leads through to an additional store and WC, together with access to two parking spaces at the rear.