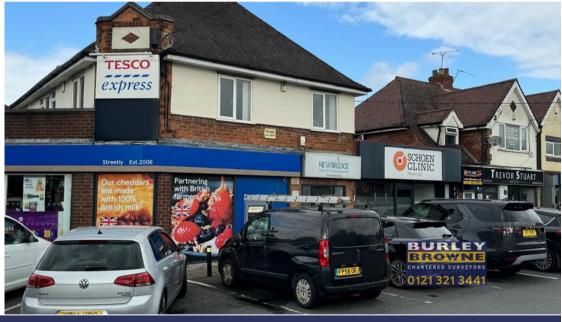

# **LOCATION**

The property is located in a prominent location on the A452 Chester Road at its junction with Bridle Lane in Streetly. The property is immediately adjacent to **Tesco Express** with other notable occupiers in close proximity to include **Paul Carr Estate Agents**, **Costcutter** and **Westway Nissan** Car Dealership.