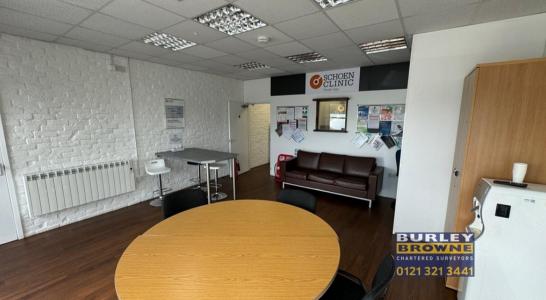

# **DESCRIPTION**

The premises provide a self-contained ground floor retail unit providing ground floor sales with partitioning to the rear to provide kitchen/staff area which leads through to an additional store and WC, together with access to two parking spaces at the rear.