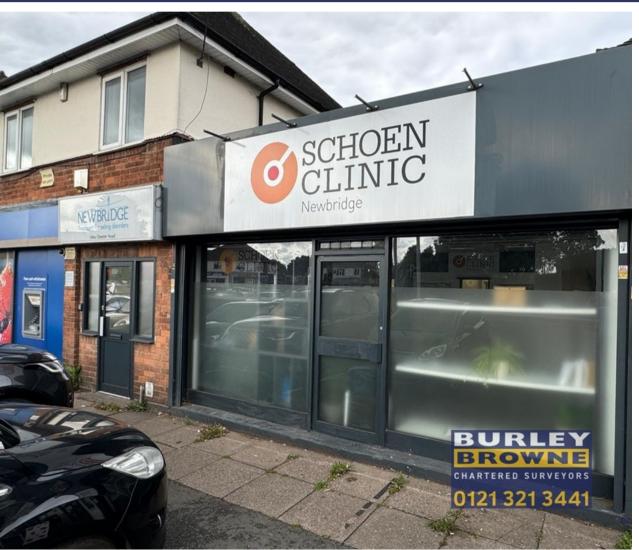

# **RETAIL UNIT TO LET**

184B Chester Road, Streetly, Sutton Coldfield, West Midlands, B74 3NA

478 SqFt (44.41 SqM) | £16,500 per annum exclusive

# **DESCRIPTION**

The premises provide a self-contained ground floor retail unit providing ground floor sales with partitioning to the rear to provide kitchen/staff area which leads through to an additional store and WC, together with access to two parking spaces at the rear.