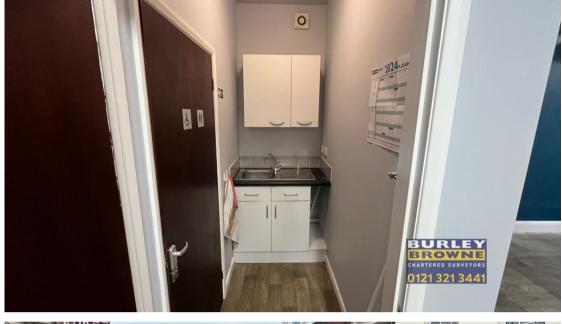

# **DESCRIPTION**

The property comprises a self contained retail unit that was previously used as a hair salon and provides ground floor sales area, a kitchenette, disabled W.C and small rear storage area. The shop has been well maintained, with vinyl flooring, plastered and painted walls, and fluorescent strip/ spot lighting with wall mounted electric heating.

| Area               | SqFt | SqM   |
|--------------------|------|-------|
| Ground Floor Sales | 649  | 60.29 |
| Kitchenette        | 23   | 2.14  |
| Total Floor Area   | 672  | 62.43 |