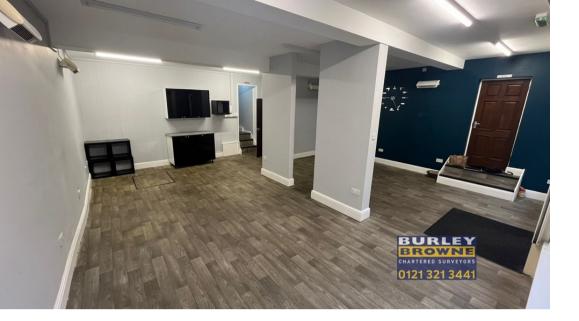

# **DESCRIPTION**

The property comprises a self contained retail unit that was previously used as a hair salon and provides ground floor sales area, a kitchenette, disabled W.C and small rear storage area. The shop has been well maintained, with vinyl flooring, plastered and painted walls, and fluorescent strip/ spot lighting with wall mounted electric heating.