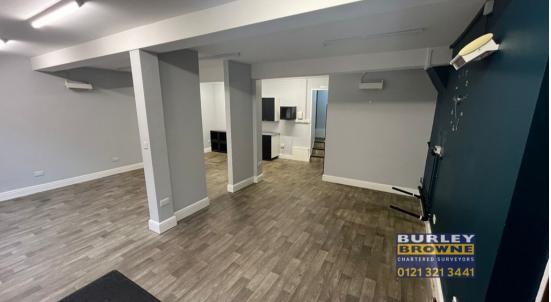

# **DESCRIPTION**

The property comprises a self contained retail unit that was previously used as a hair salon and provides ground floor sales area, a kitchenette, disabled W.C and small rear storage area. The shop has been well maintained, with vinyl flooring, plastered and painted walls, and fluorescent strip/ spot lighting with wall mounted electric heating.