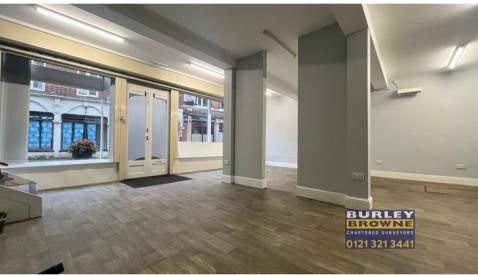

# **DESCRIPTION**

The property comprises a self contained retail unit that was previously used as a hair salon and provides ground floor sales area, a kitchenette, disabled W.C and small rear storage area. The shop has been well maintained, with vinyl flooring, plastered and painted walls, and fluorescent strip/ spot lighting with wall mounted electric heating.