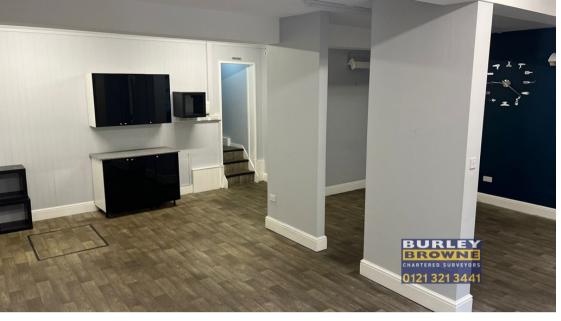

# **DESCRIPTION**

The property comprises a self contained retail unit that was previously used as a hair salon and provides ground floor sales area, a kitchenette, disabled W.C and small rear storage area. The shop has been well maintained, with vinyl flooring, plastered and painted walls, and fluorescent strip/ spot lighting with wall mounted electric heating.