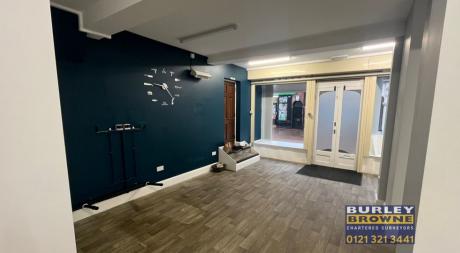

# **DESCRIPTION**

The property comprises a self contained retail unit that was previously used as a hair salon and provides ground floor sales area, a kitchenette, disabled W.C and small rear storage area. The shop has been well maintained, with vinyl flooring, plastered and painted walls, and fluorescent strip/ spot lighting with wall mounted electric heating.