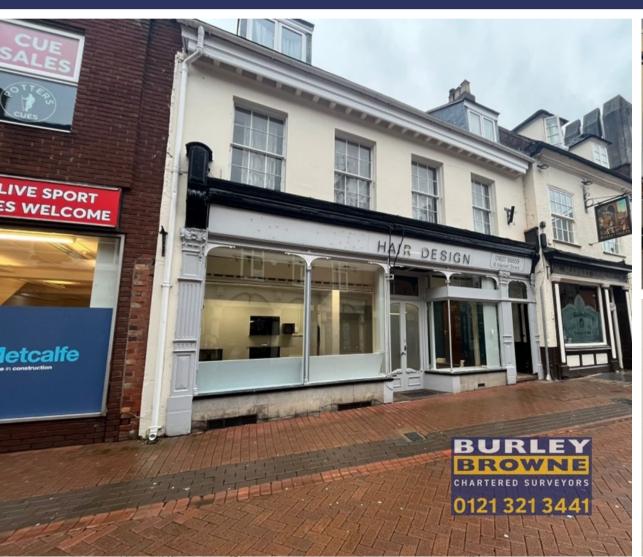

# **RETAIL UNIT TO LET**

6 Market Street, Tamworth, Staffordshire, B79 7LU

672 SqFt (62.43 SqM) | £11,500 per annum exclusive

# **LOCATION**

The property is located on the pedestrianised Market Street in Tamworth town centre immediately adjacent to Market Vaults Pub and with notable retailers within close proximity to include the likes of **Greggs**, **Home Bargains**, **Peacocks** and **Costa Coffee**.

# **DESCRIPTION**

The property comprises a self contained retail unit that was previously used as a hair salon and provides ground floor sales area, a kitchenette, disabled W.C and small rear storage area. The shop has been well maintained, with vinyl flooring, plastered and painted walls, and fluorescent strip/ spot lighting with wall mounted electric heating.