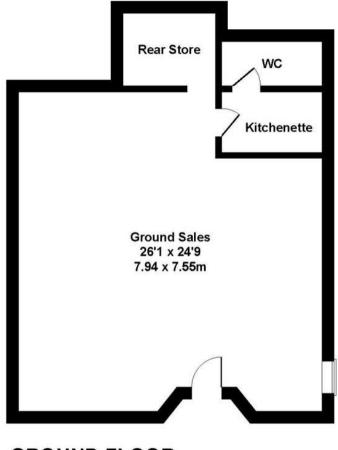

# **DESCRIPTION**

The property comprises a self contained retail unit that was previously used as a hair salon and provides ground floor sales area, a kitchenette, disabled W.C and small rear storage area. The shop has been well maintained, with vinyl flooring, plastered and painted walls, and fluorescent strip/ spot lighting with wall mounted electric heating.

| Area               | SqFt | SqM   |
|--------------------|------|-------|
| Ground Floor Sales | 649  | 60.29 |
| Kitchenette        | 23   | 2.14  |
| Total Floor Area   | 672  | 62.43 |

# 6 Market Street, Tamworth, Staffordshire, B79 7LU

**GROUND FLOOR** 

Not to Scale. Produced by The Plan Portal 2024 For Illustrative Purposes Only.