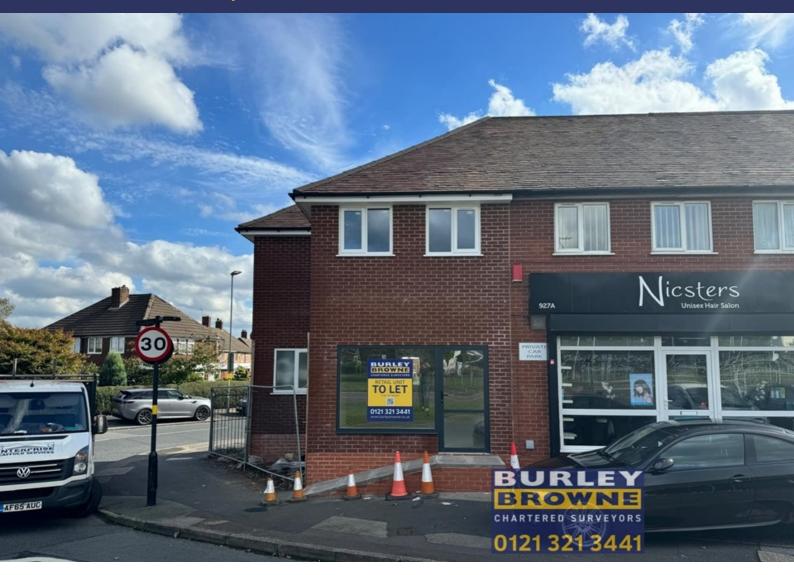

# **RETAIL UNIT TO LET**

927 Queslett Road, Birmingham, West Midlands, B43 7DT

#### **LOCATION**

The premises are prominently located on the end of the established retail parade which fronts Queslett Road at its junction with Brockwell Lane / Cooksey Lane adjacent to the Deers Leep Pub and close to the Queslett Road interchange with Bakers Lane and Aldridge Road on the Kingstanding/Streetly border.

Within the parade which is approached by way of a service road with off street parking off Queslett Road includes a variety of retailers including Morrisons Daily Convenience Store, Harleys Fish Bar and the Foot Care Clinic.