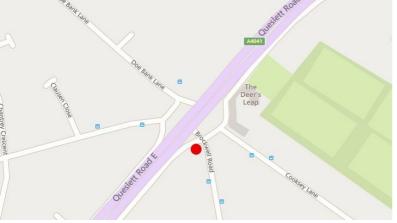

#### **LOCATION**

The premises are prominently located on the end of the established retail parade which fronts Queslett Road at its junction with Brockwell Lane / Cooksey Lane adjacent to the Deers Leep Pub and close to the Queslett Road interchange with Bakers Lane and Aldridge Road on the Kingstanding/Streetly border.

Within the parade which is approached by way of a service road with off street parking off Queslett Road includes a variety of retailers including Morrisons Daily Convenience Store, Harleys Fish Bar and the Foot Care Clinic.