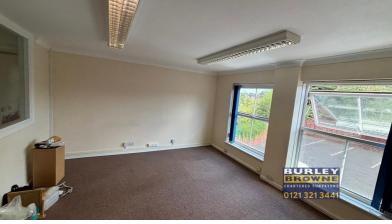

# DESCRIPTION

The property comprises self contained two storey offices within a three storey building offering cellular accommodation with kitchen and WC. The first and second floor offices are accessed via a private ground floor entrance leading onto the offices above which are laid out as predominantly open plan with a smaller office to the rear of each floor with a WC on the first floor and kitchen on the second floor. There are 3 car parking spaces available with the offices within a secure gated car park to the rear of the property.