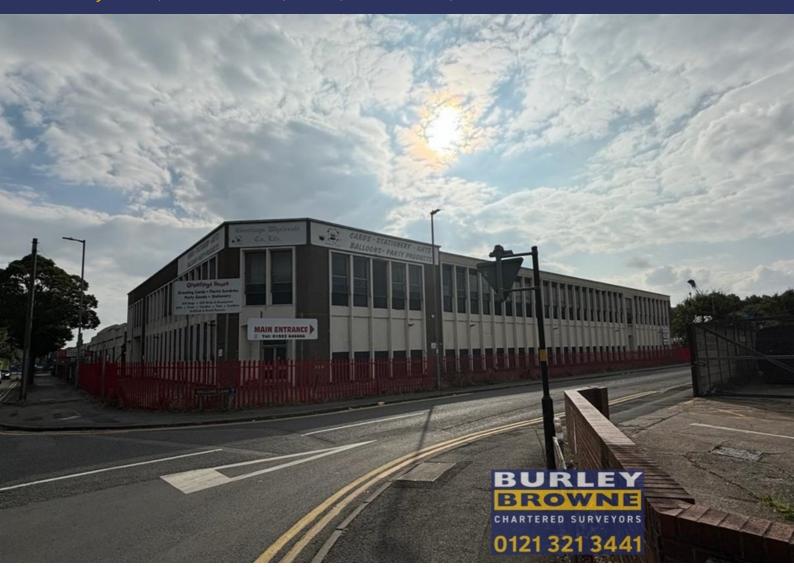

## **LOCATION**

Greetings House is prominently situated on the corner junction of Wallows Lane and Bescot Crescent approximately 2 miles to the south of Walsall town centre. Bescot Crescent has nearby access with Broadway West (A4148) which in turn continues west forming with Bescot Road, the latter of which has direct access with Junction 9 of the M6 Motorway. This provides subsequent links with the regional motorway network including M5, M54 and M42 motorways.

#### **DESCRIPTION**

The subject property comprises two storey warehouse premises incorporating offices, stores, WCs and kitchen forming part of Greetings House on Bescot Crescent in Walsall.

The property offers parking with loading space to the front elevation. The accommodation is well situated in an established commercial location and is positioned directly opposite to the entrance of Broadwalk Retail Park.