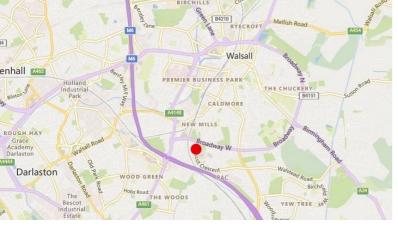

## **LOCATION**

Greetings House is prominently situated on the corner junction of Wallows Lane and Bescot Crescent approximately 2 miles to the south of Walsall town centre. Bescot Crescent has nearby access with Broadway West (A4148) which in turn continues west forming with Bescot Road, the latter of which has direct access with Junction 9 of the M6 Motorway. This provides subsequent links with the regional motorway network including M5, M54 and M42 motorways.