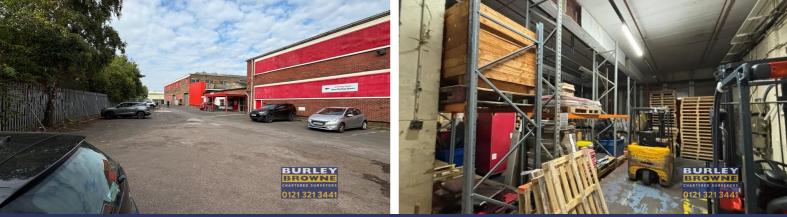

## **LOCATION**

Greetings House is prominently situated on the corner junction of Wallows Lane and Bescot Crescent approximately 2 miles to the south of Walsall town centre. Bescot Crescent has nearby access with Broadway West (A4148) which in turn continues west forming with Bescot Road, the latter of which has direct access with Junction 9 of the M6 Motorway. This provides subsequent links with the regional motorway network including M5, M54 and M42 motorways.

#### **DESCRIPTION**

The subject property comprises two storey warehouse premises incorporating offices, stores, WCs and kitchen forming part of Greetings House on Bescot Crescent in Walsall.

The property offers parking with loading space to the front elevation. The accommodation is well situated in an established commercial location and is positioned directly opposite to the entrance of Broadwalk Retail Park.