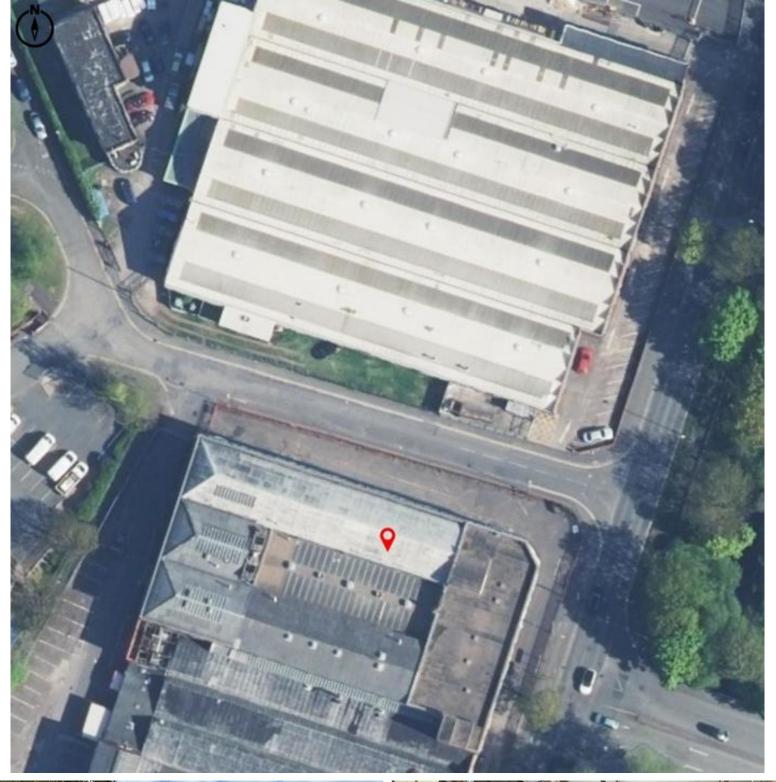

## **LOCATION**

Greetings House is prominently situated on the corner junction of Wallows Lane and Bescot Crescent approximately 2 miles to the south of Walsall town centre. Bescot Crescent has nearby access with Broadway West (A4148) which in turn continues west forming with Bescot Road, the latter of which has direct access with Junction 9 of the M6 Motorway. This provides subsequent links with the regional motorway network including M5, M54 and M42 motorways.

#### **DESCRIPTION**

The subject property comprises two storey warehouse premises incorporating offices, stores, WCs and kitchen forming part of Greetings House on Bescot Crescent in Walsall.

The property offers parking with loading space to the front elevation. The accommodation is well situated in an established commercial location and is positioned directly opposite to the entrance of Broadwalk Retail Park.