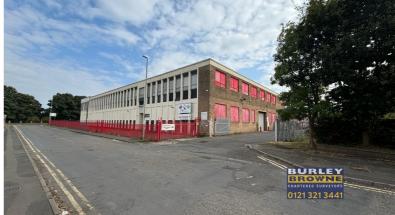

#### **DESCRIPTION**

The subject property comprises two storey warehouse premises incorporating offices, stores, WCs and kitchen forming part of Greetings House on Bescot Crescent in Walsall.

The property offers parking with loading space to the front elevation. The accommodation is well situated in an established commercial location and is positioned directly opposite to the entrance of Broadwalk Retail Park.