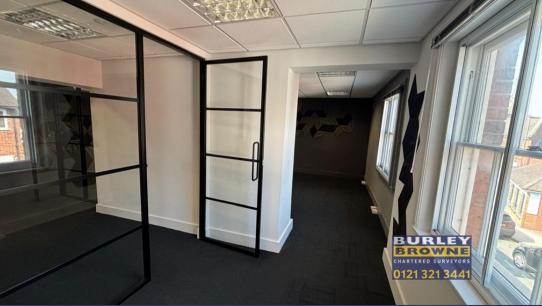

#### **DESCRIPTION**

The property comprises of self-contained office accommodation across the first floor providing private WCs, kitchen and store, and a mix of cellular and open plan accommodation that has been partitioned with glass. The property has been recently refurbished to a high standard to include recessed LED lighting, new carpets tiles and soundproofing with industrial style glass partitioning to create a modern working space.