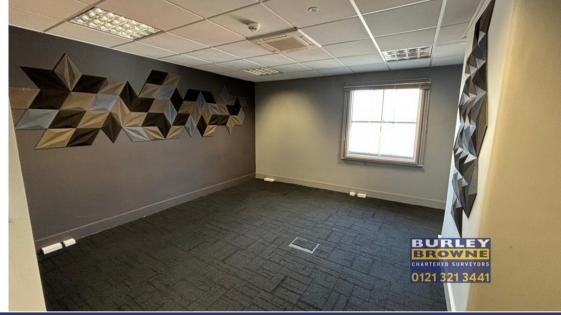

#### **DESCRIPTION**

The property comprises of self-contained office accommodation across the first floor providing private WCs, kitchen and store, and a mix of cellular and open plan accommodation that has been partitioned with glass. The property has been recently refurbished to a high standard to include recessed LED lighting, new carpets tiles and soundproofing with industrial style glass partitioning to create a modern working space.