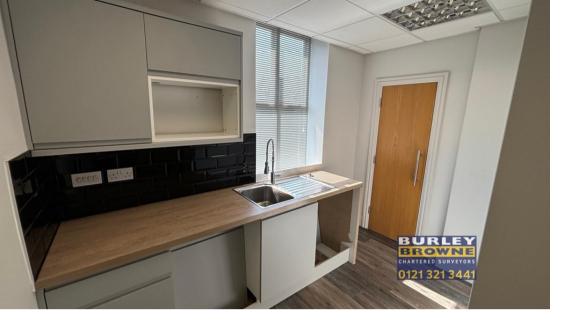

#### **DESCRIPTION**

The property comprises of self-contained office accommodation across the first floor providing private WCs, kitchen and store, and a mix of cellular and open plan accommodation that has been partitioned with glass. The property has been recently refurbished to a high standard to include recessed LED lighting, new carpets tiles and soundproofing with industrial style glass partitioning to create a modern working space.