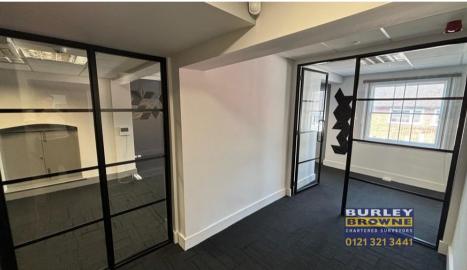

#### **DESCRIPTION**

The property comprises of self-contained office accommodation across the first floor providing private WCs, kitchen and store, and a mix of cellular and open plan accommodation that has been partitioned with glass. The property has been recently refurbished to a high standard to include recessed LED lighting, new carpets tiles and soundproofing with industrial style glass partitioning to create a modern working space.