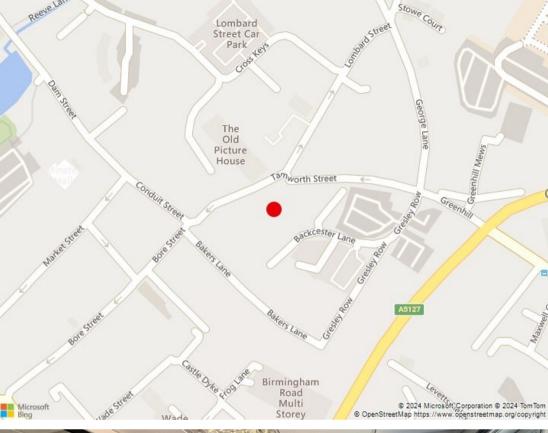

## **LOCATION**

The offices are located above the William Hill bookmakers, prominently located on Tamworth Street, one of the main thoroughfares into Lichfield City Centre with private access to the rear of the building from a shared car park. Lichfield lies 15 miles north east of Birmingham and is easily accessible by public transport from the hub and its neighbours of Tamworth, Sutton Coldfield and Burntwood.