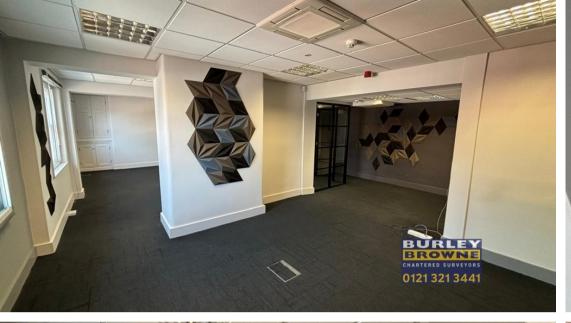

#### **DESCRIPTION**

The property comprises of self-contained office accommodation across the first floor providing private WCs, kitchen and store, and a mix of cellular and open plan accommodation that has been partitioned with glass. The property has been recently refurbished to a high standard to include recessed LED lighting, new carpets tiles and soundproofing with industrial style glass partitioning to create a modern working space.