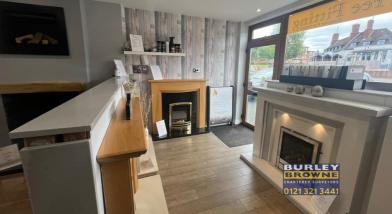

## DESCRIPTION

Ground floor retail unit which was used by the previous tenants as a fireplace retailer/ showroom. The unit has a semi partitioned rear area and w.c. The unit has wooden flooring, plastered and painted walls and ceilings with inset spot lighting.