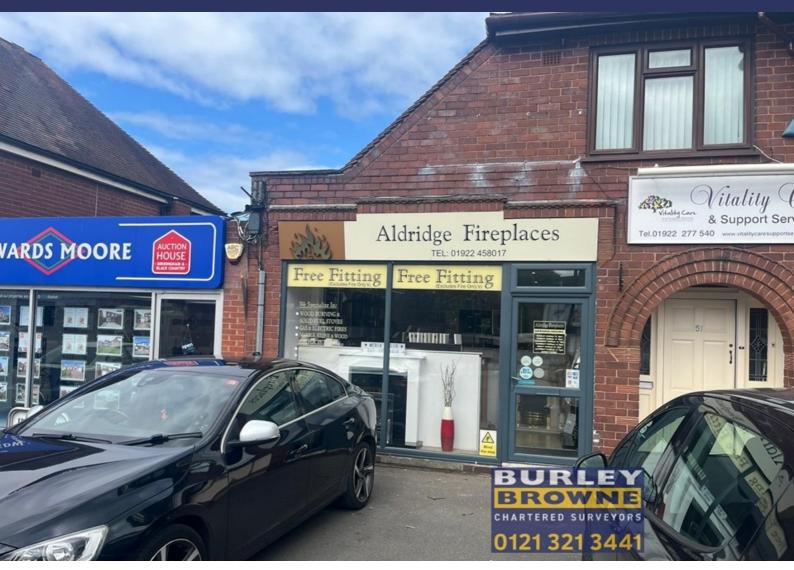

# **RETAIL UNIT TO LET**

51A Anchor Road, Aldridge, Walsall, West Midlands, WS9 8PT

## 257 SqFt (23.88 SqM) | £10,000 per annum exclusive

**Key Features** 

- Neighbouring retailers include Costa Coffee, Dominos, Boots, HSBC, amongst others.
- Prominent roadside location
- Self contained retail unit

## DESCRIPTION

Ground floor retail unit which was used by the previous tenants as a fireplace retailer/ showroom. The unit has a semi partitioned rear area and w.c. The unit has wooden flooring, plastered and painted walls and ceilings with inset spot lighting.