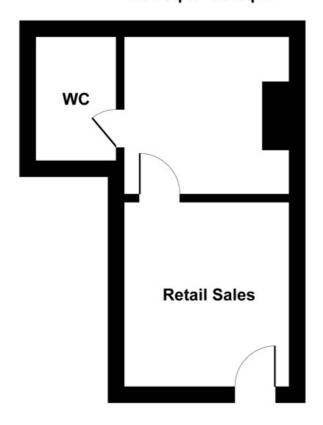

| Area                | SqFt | SqM   |
|---------------------|------|-------|
| Ground Floor Retail | 257  | 23.88 |
| Total Floor Area    | 257  | 23.88 |

# 51A Anchor Road, Aldridge, Walsall, WS9 8PT

Approximate Gross Internal Area 257 sq ft - 23 sq m

Not to Scale. Produced by The Plan Portal 2024 For Illustrative Purposes Only.

Burley Browne gives notice that, (i) these particulars are intended as a general outline only for the guidance of prospective purchasers or lessees and do not constitute any part of any offer or contract, (ii) the accuracy of any description and or dimensions necessary for use and occupation cannot be guaranteed and any prospective purchasers or tenants should not rely on them as statements or representations of fact but must satisfy themselves by inspection or otherwise; (iii) no employee of the agents has any authority to make or give any representation or enter into any contract whatsoever in relation to the property; (iv) the agents will not be liable in negligence or otherwise for any loss arising from use of these particulars.