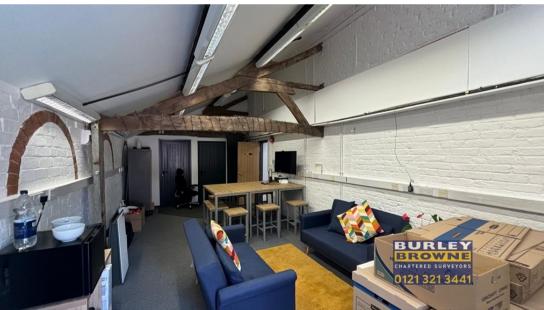

## **DESCRIPTION**

The property is located to the front of the attractive development and comprises a character part single part two storey self contained office, with original character features and a modern twist. The unit benefits from part open plan / cellular floor plates, carpet flooring, air conditioning, LED lighting, double glazing and gas-fired central heating serving radiators. Ample parking, male/female WCs, and a kitchen further serves the accommodation. The unit takes full advantage of its location, with outside space and picnic tables to the rear making the most of the rambling views of the countryside.