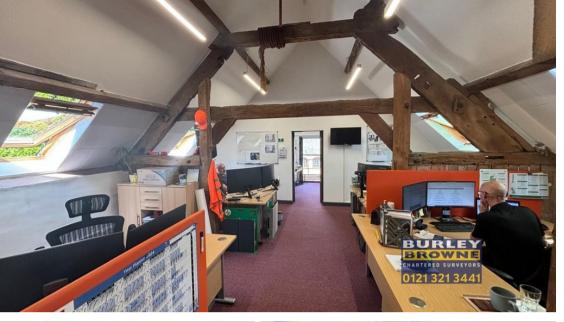

## **DESCRIPTION**

The property is located to the front of the attractive development and comprises a character part single part two storey self contained office, with original character features and a modern twist. The unit benefits from part open plan / cellular floor plates, carpet flooring, air conditioning, LED lighting, double glazing and gas-fired central heating serving radiators. Ample parking, male/female WCs, and a kitchen further serves the accommodation. The unit takes full advantage of its location, with outside space and picnic tables to the rear making the most of the rambling views of the countryside.