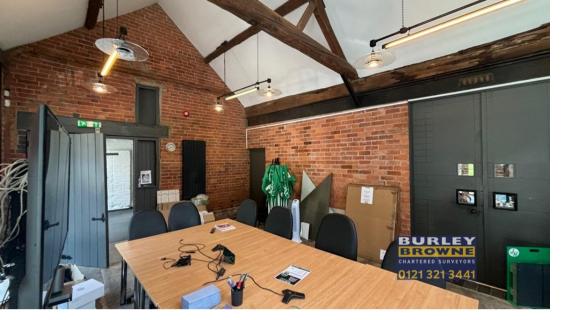

## **DESCRIPTION**

The property is located to the front of the attractive development and comprises a character part single part two storey self contained office, with original character features and a modern twist. The unit benefits from part open plan / cellular floor plates, carpet flooring, air conditioning, LED lighting, double glazing and gas-fired central heating serving radiators. Ample parking, male/female WCs, and a kitchen further serves the accommodation. The unit takes full advantage of its location, with outside space and picnic tables to the rear making the most of the rambling views of the countryside.