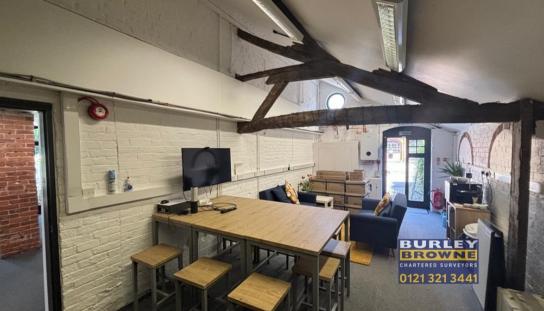

## **DESCRIPTION**

The property is located to the front of the attractive development and comprises a character part single part two storey self contained office, with original character features and a modern twist. The unit benefits from part open plan / cellular floor plates, carpet flooring, air conditioning, LED lighting, double glazing and gas-fired central heating serving radiators. Ample parking, male/female WCs, and a kitchen further serves the accommodation. The unit takes full advantage of its location, with outside space and picnic tables to the rear making the most of the rambling views of the countryside.