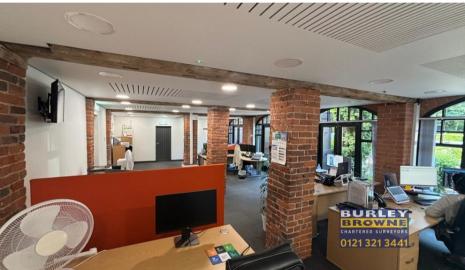

## **DESCRIPTION**

The property is located to the front of the attractive development and comprises a character part single part two storey self contained office, with original character features and a modern twist. The unit benefits from part open plan / cellular floor plates, carpet flooring, air conditioning, LED lighting, double glazing and gas-fired central heating serving radiators. Ample parking, male/female WCs, and a kitchen further serves the accommodation. The unit takes full advantage of its location, with outside space and picnic tables to the rear making the most of the rambling views of the countryside.