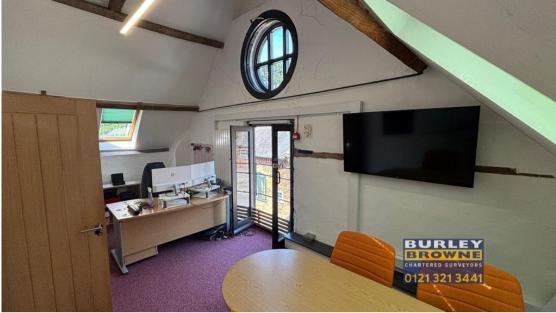

## **DESCRIPTION**

The property is located to the front of the attractive development and comprises a character part single part two storey self contained office, with original character features and a modern twist. The unit benefits from part open plan / cellular floor plates, carpet flooring, air conditioning, LED lighting, double glazing and gas-fired central heating serving radiators. Ample parking, male/female WCs, and a kitchen further serves the accommodation. The unit takes full advantage of its location, with outside space and picnic tables to the rear making the most of the rambling views of the countryside.