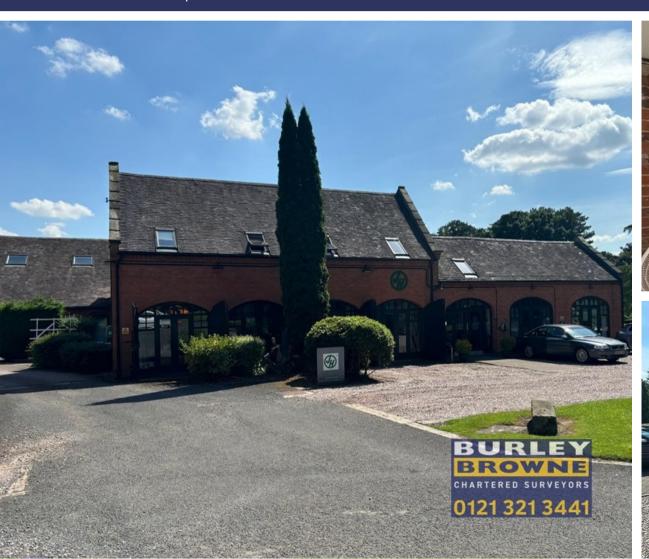

# **LOCATION**

The property is excellently located within the courtyard office development of The Priory, which is approached off Old London Road to the north of Bassets Pole junction (A453/A446). The office development is directly to the north east of Sutton Coldfield, approximately 8 minutes from Mere Green shopping centre and around 12 minutes from Sutton Coldfield town centre with direct bus routes to Tamworth and Lichfield being a 20 min walk away. The property is within a short distance of the M6 Toll and is within easy reach of the A5 and the remainder of the Midland Motorway Network.

## **DESCRIPTION**

The property is located to the front of the attractive development and comprises a character part single part two storey self contained office, with original character features and a modern twist. The unit benefits from part open plan / cellular floor plates, carpet flooring, air conditioning, LED lighting, double glazing and gas-fired central heating serving radiators. Ample parking, male/female WCs, and a kitchen further serves the accommodation. The unit takes full advantage of its location, with outside space and picnic tables to the rear making the most of the rambling views of the countryside.