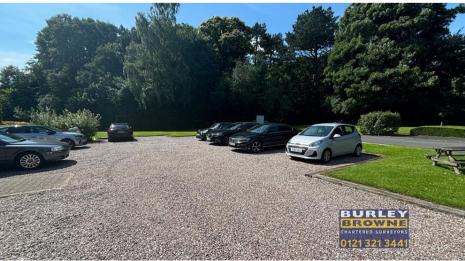

## **DESCRIPTION**

The property is located to the front of the attractive development and comprises a character part single part two storey self contained office, with original character features and a modern twist. The unit benefits from part open plan / cellular floor plates, carpet flooring, air conditioning, LED lighting, double glazing and gas-fired central heating serving radiators. Ample parking, male/female WCs, and a kitchen further serves the accommodation. The unit takes full advantage of its location, with outside space and picnic tables to the rear making the most of the rambling views of the countryside.