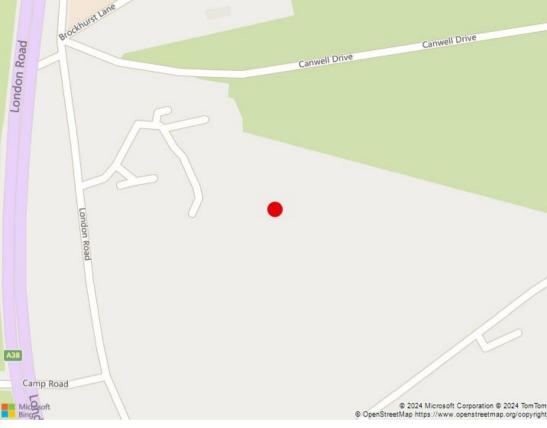

# **LOCATION**

The property is excellently located within the courtyard office development of The Priory, which is approached off Old London Road to the north of Bassets Pole junction (A453/A446). The office development is directly to the north east of Sutton Coldfield, approximately 8 minutes from Mere Green shopping centre and around 12 minutes from Sutton Coldfield town centre with direct bus routes to Tamworth and Lichfield being a 20 min walk away. The property is within a short distance of the M6 Toll and is within easy reach of the A5 and the remainder of the Midland Motorway Network.