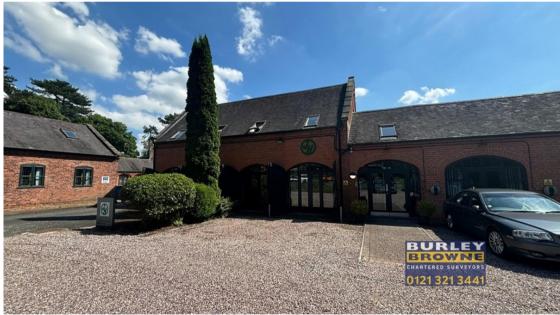

# **LOCATION**

The property is excellently located within the courtyard office development of The Priory, which is approached off Old London Road to the north of Bassets Pole junction (A453/A446). The office development is directly to the north east of Sutton Coldfield, approximately 8 minutes from Mere Green shopping centre and around 12 minutes from Sutton Coldfield town centre with direct bus routes to Tamworth and Lichfield being a 20 min walk away. The property is within a short distance of the M6 Toll and is within easy reach of the A5 and the remainder of the Midland Motorway Network.

## **DESCRIPTION**

The property is located to the front of the attractive development and comprises a character part single part two storey self contained office, with original character features and a modern twist. The unit benefits from part open plan / cellular floor plates, carpet flooring, air conditioning, LED lighting, double glazing and gas-fired central heating serving radiators. Ample parking, male/female WCs, and a kitchen further serves the accommodation. The unit takes full advantage of its location, with outside space and picnic tables to the rear making the most of the rambling views of the countryside.