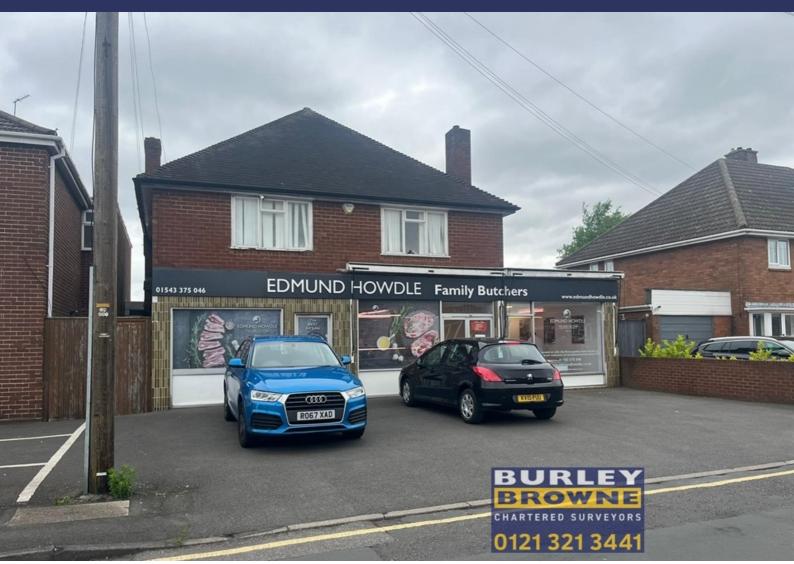

## **RETAIL INVESTMENT FOR SALE**

38 High Street, Clayhanger, Walsall, West Midlands, WS8 7EA

#### **DESCRIPTION**

The property is a purpose built detached property used as a butchers shop with residential/ office upper areas. There is a yard to the rear for deliveries and some outdoor storage.

#### **TERMS**

The freehold is to be sold subject to the following tenancy. The ground floor is let to BG Commercial Properties Ltd trading as Edmund Howdle Butchers. The tenancy is from 21st March 2023 for a term of 7 years at a rent of £27,000 per annum exclusive.