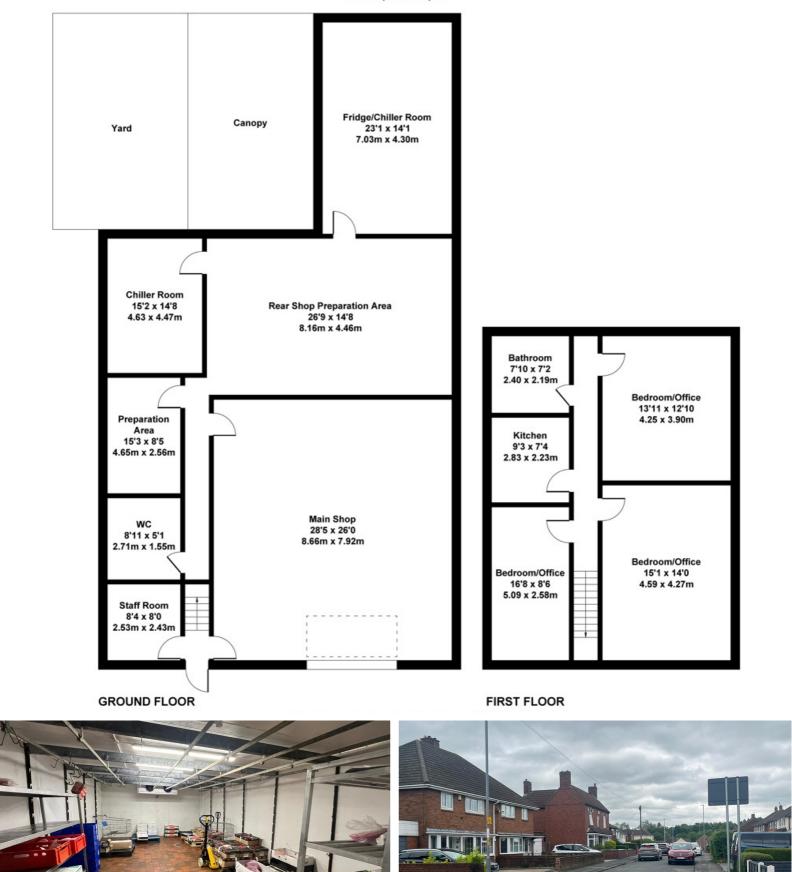

| Total Floor Area          | 2,147 | 199.46 |
|---------------------------|-------|--------|
| First floor offices/ resi | 668   | 62.06  |
| Ground Floor Retail       | 1,478 | 137.31 |
| Area                      | SqFt  | SqM    |

# 38 Clayhanger Lane, WS8 7EAWalsall, Approximate Gross Internal Area 2982 sq ft - 277 sq m

**©** 0121 321 3441

BURLEY