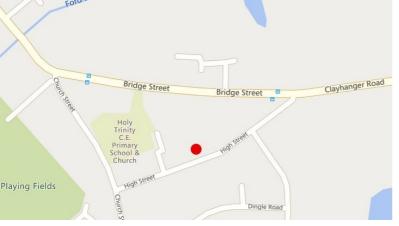

#### LOCATION

The property is located in Clayhanger, a village in the Metropolitan Borough of Walsall. The village is situated between Pelsall, Walsall Wood and Brownhills. The village is predominantly residential and the property is surrounded by residential and is adjacent to the Holy Trinity Primary School.