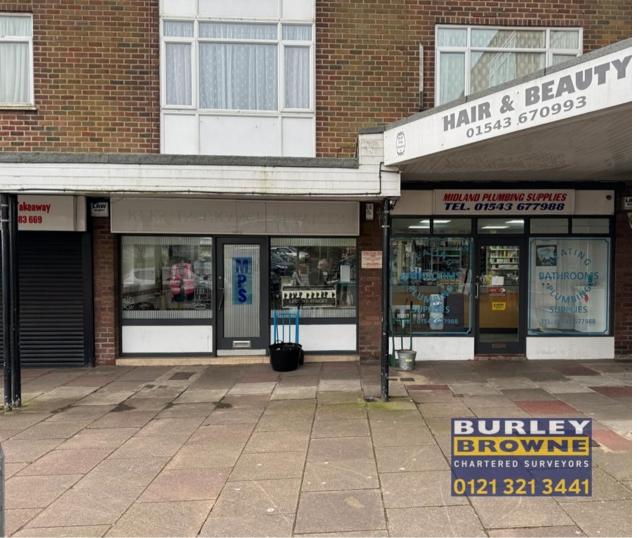

# **LOCATION**

The premises are prominently located within a parade of shops, located in a prominently residential area of Burntwood approximately half a mile from the main Cannock Road/Bridge Cross Road and Burntwood Town Shopping Centre. Occupiers within the parade include One Stop Convenience Store together with a mix of local operators including Hair and Beauty, Hot Food Takeaway and Off Licence.

## **DESCRIPTION**

The premises provide two interlinked retail units with openings between the two but could be converted back to provide two self-contained retail units. 7 Parkhill Road provides the main entrance with sales area/reception and stock area, leading through to office/store with W.C's off and access to the rear single storey garage. Number 5 Parkhill Road provides open plan sales area/showroom leading through to further office, kitchen and additional single garage.