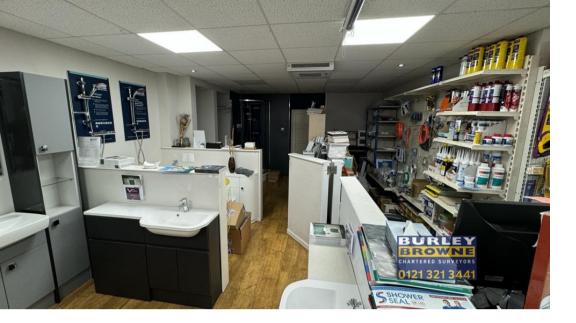

## **DESCRIPTION**

The premises provide two interlinked retail units with openings between the two but could be converted back to provide two self-contained retail units. 7 Parkhill Road provides the main entrance with sales area/reception and stock area, leading through to office/store with W.C's off and access to the rear single storey garage. Number 5 Parkhill Road provides open plan sales area/showroom leading through to further office, kitchen and additional single garage.