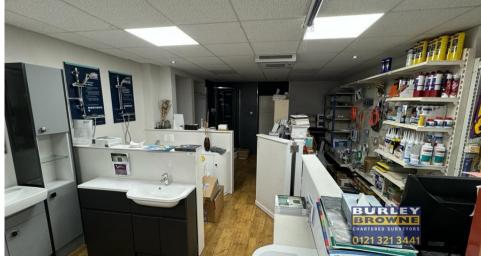

## **DESCRIPTION**

The premises provide two interlinked retail units with openings between the two but could be converted back to provide two self-contained retail units. 7 Parkhill Road provides the main entrance with sales area/reception and stock area, leading through to office/store with W.C's off and access to the rear single storey garage. Number 5 Parkhill Road provides open plan sales area/showroom leading through to further office, kitchen and additional single garage.