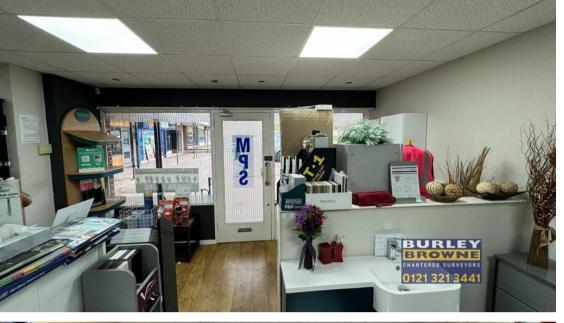

## **DESCRIPTION**

The premises provide two interlinked retail units with openings between the two but could be converted back to provide two self-contained retail units. 7 Parkhill Road provides the main entrance with sales area/reception and stock area, leading through to office/store with W.C's off and access to the rear single storey garage. Number 5 Parkhill Road provides open plan sales area/showroom leading through to further office, kitchen and additional single garage.