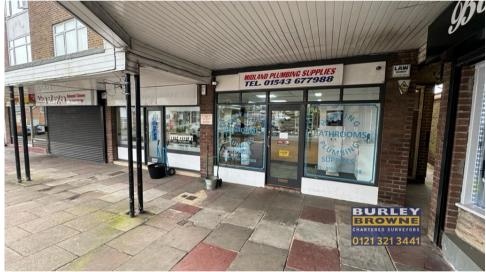

# **LOCATION**

The premises are prominently located within a parade of shops, located in a prominently residential area of Burntwood approximately half a mile from the main Cannock Road/Bridge Cross Road and Burntwood Town Shopping Centre. Occupiers within the parade include One Stop Convenience Store together with a mix of local operators including Hair and Beauty, Hot Food Takeaway and Off Licence.

## **DESCRIPTION**

The premises provide two interlinked retail units with openings between the two but could be converted back to provide two self-contained retail units. 7 Parkhill Road provides the main entrance with sales area/reception and stock area, leading through to office/store with W.C's off and access to the rear single storey garage. Number 5 Parkhill Road provides open plan sales area/showroom leading through to further office, kitchen and additional single garage.