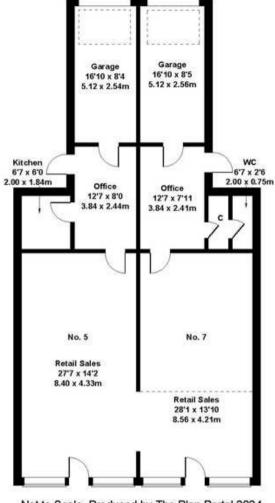

## **DESCRIPTION**

The premises provide two interlinked retail units with openings between the two but could be converted back to provide two self-contained retail units. 7 Parkhill Road provides the main entrance with sales area/reception and stock area, leading through to office/store with W.C's off and access to the rear single storey garage. Number 5 Parkhill Road provides open plan sales area/showroom leading through to further office, kitchen and additional single garage.

| Area                          | SqFt  | SqM    |
|-------------------------------|-------|--------|
| Ground Floor Sales (No. 5)    | 388   | 36.05  |
| Ancillary (No. 5) incl garage | 170   | 15.79  |
| Ground Floor Sales (No. 7)    | 388   | 36.05  |
| Office (No. 7) & garage       | 170   | 15.79  |
| Total Floor Area              | 1,116 | 103.68 |

#### 5 & 7 Parkhill, Chase Terrace, Burntwood

Not to Scale. Produced by The Plan Portal 2024 For Illustrative Purposes Only.

www.burleybrowne.co.uk