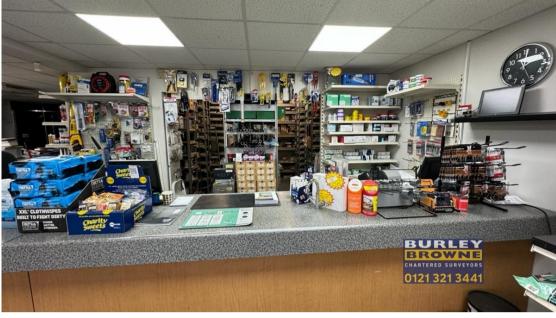

## **DESCRIPTION**

The premises provide two interlinked retail units with openings between the two but could be converted back to provide two self-contained retail units. 7 Parkhill Road provides the main entrance with sales area/reception and stock area, leading through to office/store with W.C's off and access to the rear single storey garage. Number 5 Parkhill Road provides open plan sales area/showroom leading through to further office, kitchen and additional single garage.