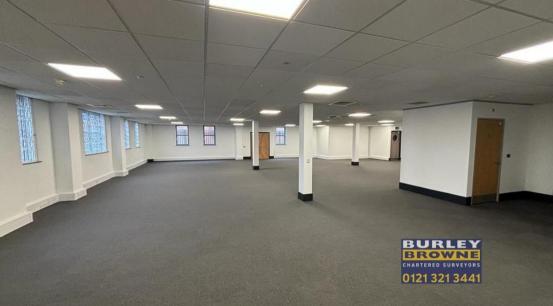

## **DESCRIPTION**

Suite C2 comprises of self contained ground floor open plan accommodation that has been refurbished to a high standard to include new carpeting, air conditioning, suspended ceiling and LED lighting. The units are available separately or as a whole. Whilst the space has previously been used as offices, the accommodation can also be used as medical, retail, children's day nursery, doctors, dental surgery and more.

C1 has 11 car parking spaces, and C2 has 12 car parking spaces.

| Total Floor Area | 2,803 | 260.4 |
|------------------|-------|-------|
| Suite C2         | 2,803 | 260.4 |
| Area             | SqFt  | SqM   |