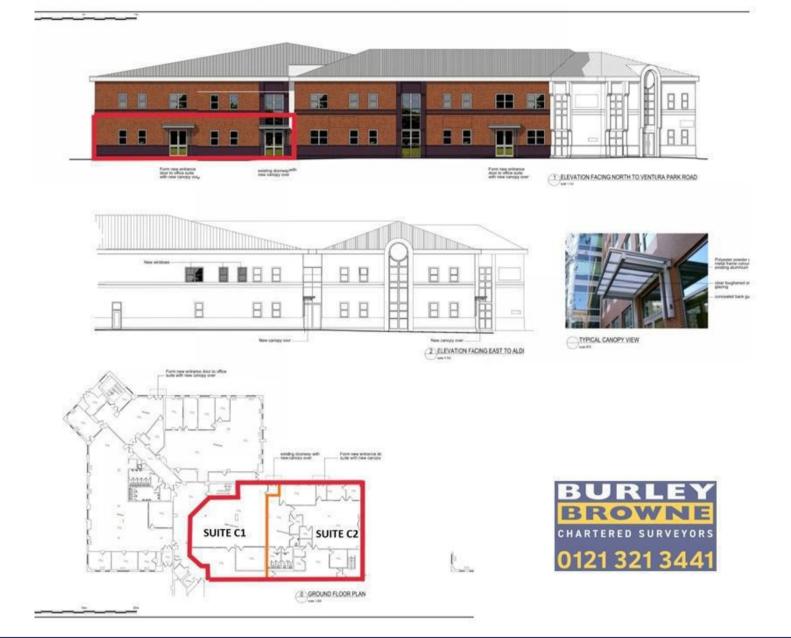

## **DESCRIPTION**

Suite C2 comprises of self contained ground floor open plan accommodation that has been refurbished to a high standard to include new carpeting, air conditioning, suspended ceiling and LED lighting. The units are available separately or as a whole. Whilst the space has previously been used as offices, the accommodation can also be used as medical, retail, children's day nursery, doctors, dental surgery and more.

C1 has 11 car parking spaces, and C2 has 12 car parking spaces.

| Total Floor Area | 2,803 | 260.4 |
|------------------|-------|-------|
| Suite C2         | 2,803 | 260.4 |
| Area             | SqFt  | SqM   |