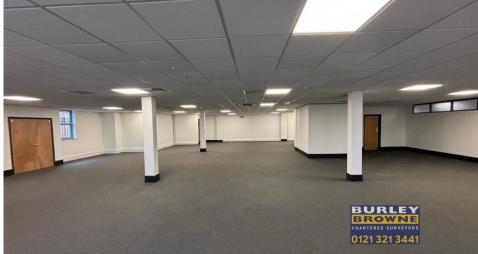

## **DESCRIPTION**

Suite C2 comprises of self contained ground floor open plan accommodation that has been refurbished to a high standard to include new carpeting, air conditioning, suspended ceiling and LED lighting. The units are available separately or as a whole. Whilst the space has previously been used as offices, the accommodation can also be used as medical, retail, children's day nursery, doctors, dental surgery and more.