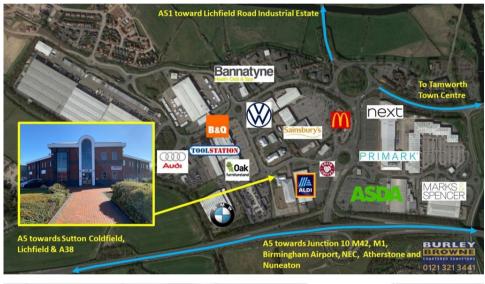

## **LOCATION**

Ventura House is ideally situated off Ventura Park Road adjacent to Ventura Park, Tamworth's prime out of town retail area, whose major occupiers include Next, Marks & Spencer, Asda, Sainsbury's, Primark and more recently Aldi and Home Bargains. The property is also within a short driving distance of the intersection of the A5/M42 at junction 10 and M6 Toll junction 4 providing easy access to Birmingham City Centre, the NEC, international airport and north towards the East Midlands.