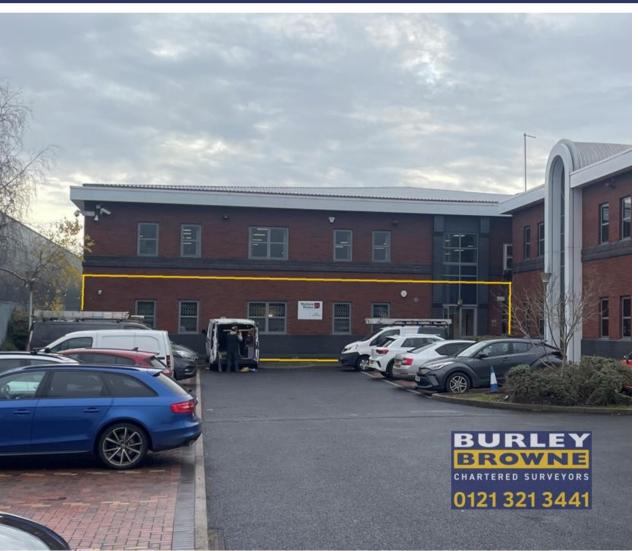

# MODERN COMMERCIAL SPACE TO LET

Ventura House, Suite C2, Ventura Park Road, Tamworth, Staffordshire, B78 3HL

2,803 SqFt (260.4 SqM) | £13.50 per sq ft pax

## **DESCRIPTION**

Suite C2 comprises of self contained ground floor open plan accommodation that has been refurbished to a high standard to include new carpeting, air conditioning, suspended ceiling and LED lighting. The units are available separately or as a whole. Whilst the space has previously been used as offices, the accommodation can also be used as medical, retail, children's day nursery, doctors, dental surgery and more.