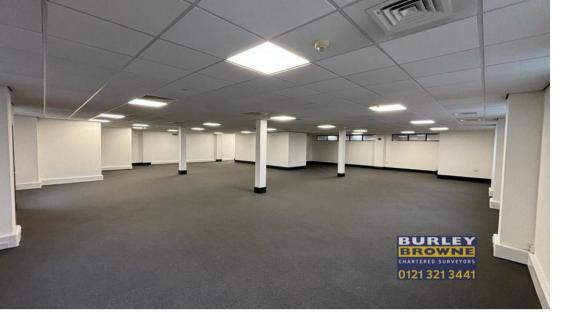

## **DESCRIPTION**

Suite C2 comprises of self contained ground floor open plan accommodation that has been refurbished to a high standard to include new carpeting, air conditioning, suspended ceiling and LED lighting. The units are available separately or as a whole. Whilst the space has previously been used as offices, the accommodation can also be used as medical, retail, children's day nursery, doctors, dental surgery and more.

C1 has 11 car parking spaces, and C2 has 12 car parking spaces.

| Total Floor Area | 2,803 | 260.4 |
|------------------|-------|-------|
| Suite C2         | 2,803 | 260.4 |
| Area             | SqFt  | SqM   |