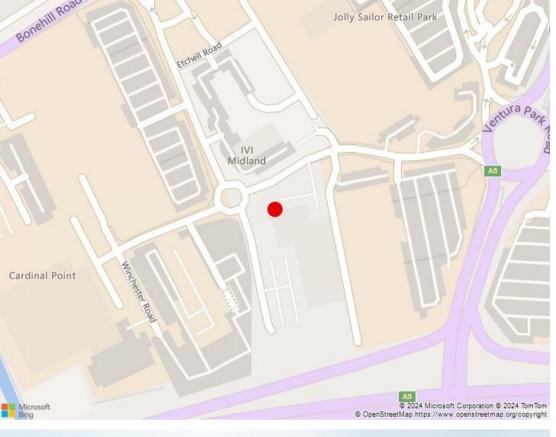

## **LOCATION**

Ventura House is ideally situated off Ventura Park Road adjacent to Ventura Park, Tamworth's prime out of town retail area, whose major occupiers include Next, Marks & Spencer, Asda, Sainsbury's, Primark and more recently Aldi and Home Bargains. The property is also within a short driving distance of the intersection of the A5/M42 at junction 10 and M6 Toll junction 4 providing easy access to Birmingham City Centre, the NEC, international airport and north towards the East Midlands.