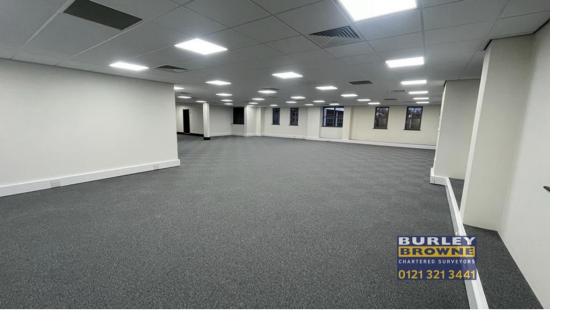

### **DESCRIPTION**

The premises comprise a modern self contained first floor office suite that has been refurbished to a high standard and provides modern office accommodation benefitting from open plan layout to include new carpeting, air conditioning, suspended ceiling and LED lighting. Lift access.