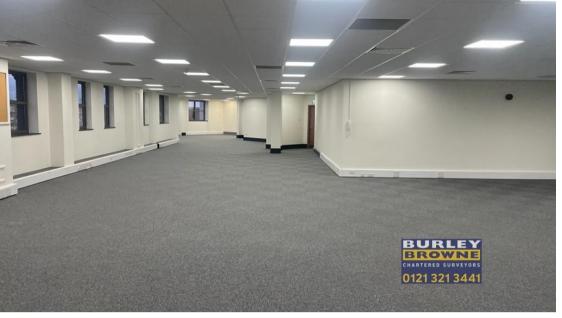

### **DESCRIPTION**

The premises comprise a modern self contained first floor office suite that has been refurbished to a high standard and provides modern office accommodation benefitting from open plan layout to include new carpeting, air conditioning, suspended ceiling and LED lighting. Lift access.