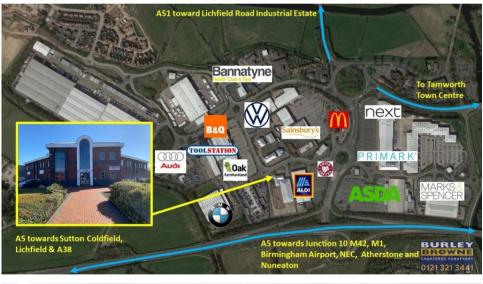

# **LOCATION**

Ventura House is ideally situated off Ventura Park Road adjacent to Ventura Park, Tamworth's prime out of town retail area, whose major occupiers include Next, Marks & Spencer, Asda, Sainsbury's, Primark and more recently Aldi and Home Bargains. The property is also within a short driving distance of the intersection of the A5/M42 at junction 10 and M6 Toll junction 4 providing easy access to Birmingham City Centre, the NEC, international airport and north towards the East Midlands.