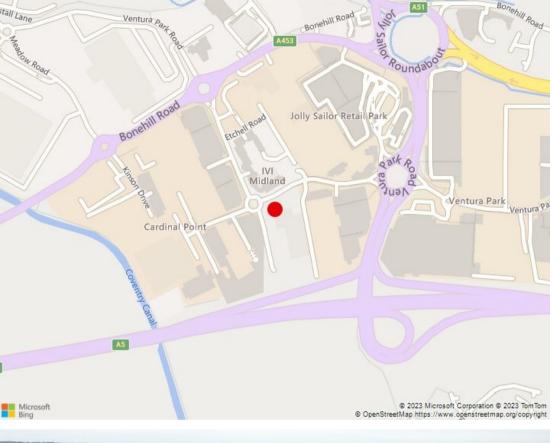

# **LOCATION**

Ventura House is ideally situated off Ventura Park Road adjacent to Ventura Park, Tamworth's prime out of town retail area, whose major occupiers include Next, Marks & Spencer, Asda, Sainsbury's, Primark and more recently Aldi and Home Bargains. The property is also within a short driving distance of the intersection of the A5/M42 at junction 10 and M6 Toll junction 4 providing easy access to Birmingham City Centre, the NEC, international airport and north towards the East Midlands.