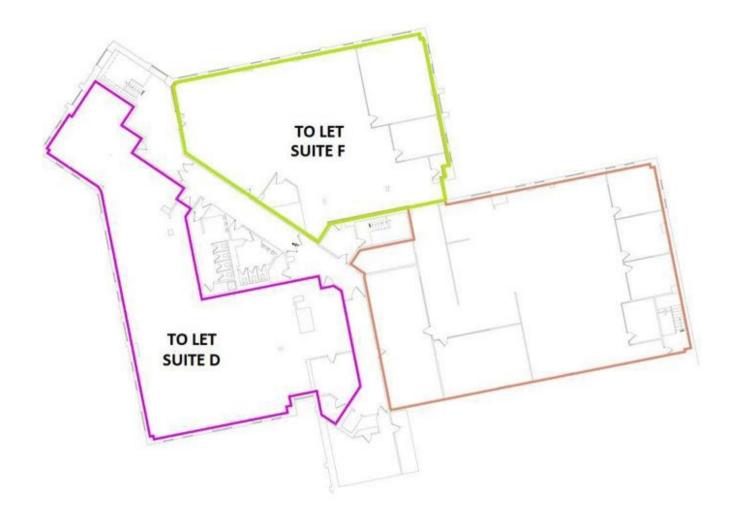

# MODERN HIGH QUALITY OFFICES TO LET WITH EXCELLENT PARKING PROVISION

Ventura House, Suite F, Ventura Park Road, Tamworth, Staffordshire, B78 3HL

4,289 SqFt (398.45 SqM) £12.50 per sq ft pax

### **DESCRIPTION**

The premises comprise a modern self contained first floor office suite that has been refurbished to a high standard and provides modern office accommodation benefitting from open plan layout to include new carpeting, air conditioning, suspended ceiling and LED lighting. Lift access.

| Area               | SqFt  | SqM    |
|--------------------|-------|--------|
| First Floor Office | 4,289 | 398.45 |
| Total Floor Area   | 4,289 | 398.45 |